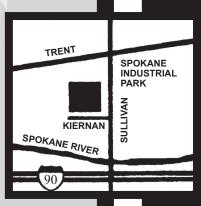

### VALLEY RECYCLING TRANSFER Station 3941 North Sullivan Road

**SPOKANE VALLEY** 

3941 North Sullivan Road Located south of Trent and across from Spokane Industrial Park.