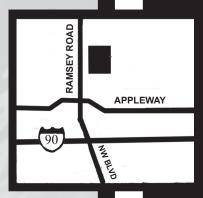

## COEUR D' ALENE RAMSEY ROAD WASTE RECYCLING CENTER

From Interstate 90, take Exit 11 (Ramsey Road / NW Blvd) Head North1 mile. Transfer Station on Right (East side) Call (208) 446-1430 for info.