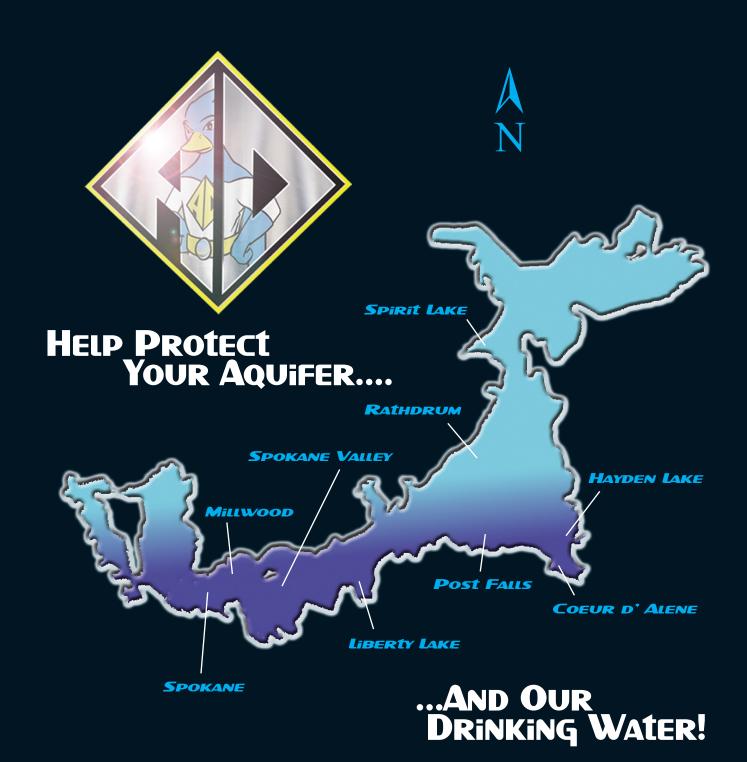

### SPOKANE NORTH COUNTY RECYCLING TRANSFER STATION

22123 Elk-Chattaroy Road Located at the intersection of Elk-Chattaroy and Highway 2.

SPOKANE AQUIFER JOINT BOARD WWW.SPOKANEAQUIFER.ORG

### VALLEY RECYCLING TRANSFER Station 3941 North Sullivan Road

**SPOKANE VALLEY** 

3941 North Sullivan Road Located south of Trent and across from Spokane Industrial Park.