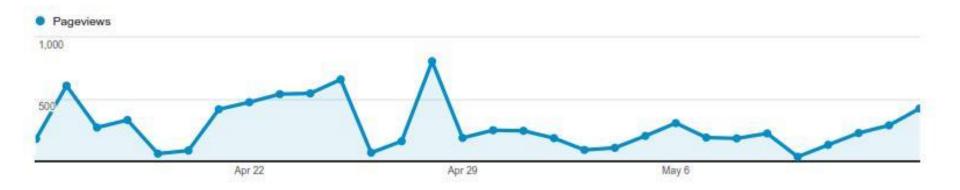

## www.spokaneaquifer.org

| Dates                 | Dec 30,<br>2010 | Jan 30,<br>2011 | 11/14/13<br>12/15/13       | 12/15/13<br>1/14/14           | 1/15/142<br>/14/14 | 2/15/14<br>3/14/14 | 3/15/14<br>4/14/14                  | 4/15/14<br>5/14/14  |
|-----------------------|-----------------|-----------------|----------------------------|-------------------------------|--------------------|--------------------|-------------------------------------|---------------------|
| Total visits          | 1512            | 1825            | 1,819                      | 1,318                         | 2,110              | 1,622              | 2,181                               | 2,909               |
| Unique Visits         | 982             | 1275            | 1,515                      | 1,051                         | 1,818              | 1,381              | 3,304                               | 3,979               |
| Page Views            |                 |                 | 7,860                      | 5,847                         | 6,996              | 5,835              | 7,871                               | 8,495               |
| Ave. Visit            |                 |                 | 3:07 min                   | 2:20 min                      | 3:32 min           | 1:45 min           | 1:17min                             | 1:10 min            |
| New visitors          |                 |                 | 79.93%                     | 74.28%                        | 83.3%              | 81.3%              | 79.4%                               | 82.1%               |
| Returning<br>Visitors |                 |                 | 19.07%                     | 25.72%                        | 16.7%              | 18.7%              | 20.6%                               | 17.9%               |
| Page Visits           | 1.43            | 1.43            | 4.32                       | 4.44                          | 3.32               | 3.60               | 3.61                                | 2.91                |
| Bounce<br>Rate        |                 |                 | 26.88%                     | 23.29%                        | 42.09%             | 44.47%             | 27.62%                              | 39.88%              |
| Peak Dates            |                 |                 | 11/18,11/25<br>12/2, 12/11 | 12/15/13<br>1/6/14<br>1/13/14 | 1/28,<br>2/5, 2/10 | 2/27               | 3/18,<br>3/22,<br>3/24, 4/2,<br>4/8 | 4/16,<br>4/25, 4/28 |