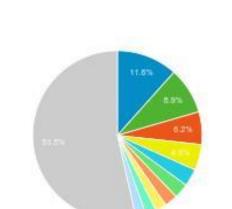

| Page                                                    | Pageviews ▼                          | Pageviews                            |
|---------------------------------------------------------|--------------------------------------|--------------------------------------|
|                                                         | 8,495<br>% of Total: 100.00% (8,495) | 8,495<br>% of Total: 100.00% (8,495) |
| 1. /contact/service-area-map/                           | 987                                  | 11.62%                               |
| 2.                                                      | 755                                  | 8.89%                                |
| /education-awareness/elem<br>entary-aquifer/field-trip/ | 530                                  | 6.24%                                |
| /aquifer/residence-time-of-gr<br>oundwater/             | 419                                  | 4.93%                                |
| 5. /education-awareness/elem<br>entary-aquifer/         | 282                                  | 3.32%                                |
| 6. /education-awareness/middl<br>e-aquifer/field-trip/  | 242                                  | 2.85%                                |

-

Contribution to total: Pageviews