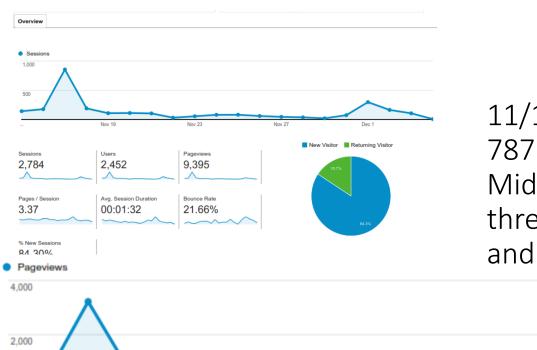

#### 11/17/14

787 users viewed 3,325 pages Middle School students viewed three winning student posters and videos.

## Website Statistics Comparison The last column compares November 2013 2014 increased in numbers of visitors & pages viewed.

| Dates                 | 4/15/14<br>5/14/14  | 5/15/14<br>6/14/14  | 6/15/14<br>7/14/14                  | 7/15/14<br>8/14/14       | 8/15/14<br>9/14/14        | 9/15/14<br>10/14/14 | 10/15/14<br>11/14/14      | 11/14/14<br>12/4/14 | 11/14/13<br>12/15/13       |
|-----------------------|---------------------|---------------------|-------------------------------------|--------------------------|---------------------------|---------------------|---------------------------|---------------------|----------------------------|
| Total visits          | 2,909               | 2,285               | 1,682                               | 1,911                    | 2,244                     | 2780                | 2,925                     | 2,784               | 1,819                      |
| Unique Visits         | 3,979               | 1,728               | 1,311                               | 1,534                    | 1,788                     | 2299                | 2,473                     | 2,452               | 1,515                      |
| Page Views            | 8,495               | 9,748               | 6,407                               | 7,769                    | 7,781                     | 9,304               | 10,167                    | 9,395               | 7,860                      |
| Ave. minutes          | 1:10                | 2:49                | 1:27                                | 1:38                     | 1:26                      | 1:26                | 1:16                      | 1:32                | 3:07 min                   |
| New visitors          | 82.1%               | 71.55%              | 72.2%                               | 74.5%                    | 74.6%                     | 78.5%               | 80.2%                     | 84.3%               | 79.93%                     |
| Returning<br>Visitors | 17.9%               | 28.4%               | 27.8%                               | 25.5%                    | 25.4%                     | 21.5%               | 19.8%                     | 15.7%               | 19.07%                     |
| Page Visits           | 2.91                | 4.27                | 3.81                                | 4.07                     | 3.47                      | 3.35                | 3.48                      | 3.37                | 4.32                       |
| Bounce<br>Rate        | 39.88%              | 18.47%              | 22.12%                              | 18.73                    | 21.75                     | 28.06%              | 25.13%                    | 21.66%              | 26.88%                     |
| Peak Dates            | 4/16, 4/25,<br>4/28 | 5/21, 5/28,<br>6/4, | 6/19, 6/23,<br>6/30, 7/10,<br>7/15, | 7/24, 7/31,<br>8/8, 8/13 | 8/19, 8/21,<br>9/8, 9/14, | 10/13/14            | 10/16,<br>10/28,<br>11/14 | 11/17,12/1          | 11/18,11/25<br>12/2, 12/11 |