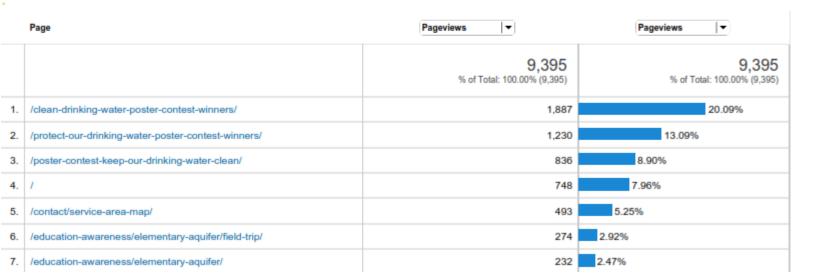

Website
Statistics
10/1511/14

|    | Page                                            | Pageviews                              | Pageviews  ▼                           |  |  |
|----|-------------------------------------------------|----------------------------------------|----------------------------------------|--|--|
|    |                                                 | 10,167<br>% of Total: 100.00% (10,167) | 10,167<br>% of Total: 100.00% (10,167) |  |  |
| 1. | /contact/service-area-map/                      | 992                                    | 9.76%                                  |  |  |
| 2. | ı                                               | 905                                    | 8.90%                                  |  |  |
| 3. | /education-awareness/middle-aquifer/field-trip/ | 497                                    | 4.89%                                  |  |  |