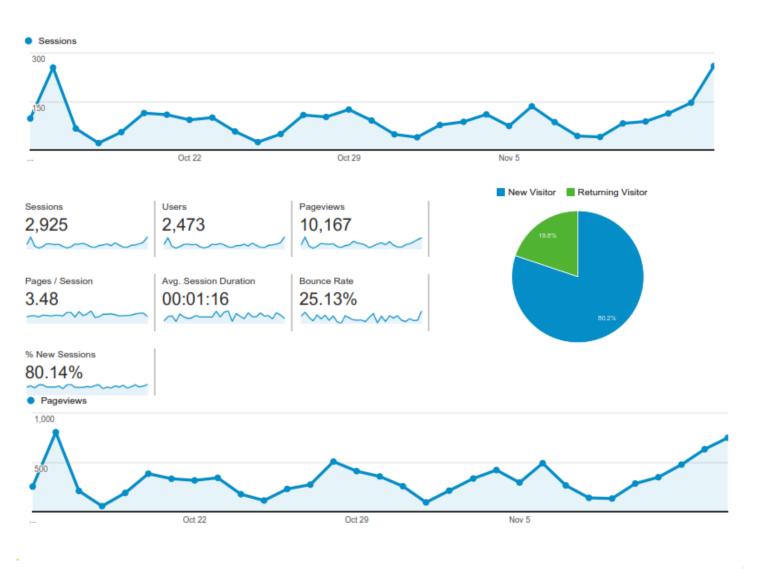

Website
Statistics
10/1511/14

|    | Page                                            | Pageviews                              | Pageviews  ▼                           |  |  |
|----|-------------------------------------------------|----------------------------------------|----------------------------------------|--|--|
|    |                                                 | 10,167<br>% of Total: 100.00% (10,167) | 10,167<br>% of Total: 100.00% (10,167) |  |  |
| 1. | /contact/service-area-map/                      | 992                                    | 9.76%                                  |  |  |
| 2. | ı                                               | 905                                    | 8.90%                                  |  |  |
| 3. | /education-awareness/middle-aquifer/field-trip/ | 497                                    | 4.89%                                  |  |  |

## Website Statistics Comparison The last column compares November 2013 2014 increased in numbers of visitors & pages viewed.

| Dates                 | 4/15/14<br>5/14/14  | 5/15/14<br>6/14/14  | 6/15/14<br>7/14/14                  | 7/15/14<br>8/14/14       | 8/15/14<br>9/14/14        | 9/15/14<br>10/14/14 | 10/15/14<br>11/14/14      | 11/14/14<br>12/4/14 | 11/14/13<br>12/15/13       |
|-----------------------|---------------------|---------------------|-------------------------------------|--------------------------|---------------------------|---------------------|---------------------------|---------------------|----------------------------|
| Total visits          | 2,909               | 2,285               | 1,682                               | 1,911                    | 2,244                     | 2780                | 2,925                     | 2,784               | 1,819                      |
| Unique Visits         | 3,979               | 1,728               | 1,311                               | 1,534                    | 1,788                     | 2299                | 2,473                     | 2,452               | 1,515                      |
| Page Views            | 8,495               | 9,748               | 6,407                               | 7,769                    | 7,781                     | 9,304               | 10,167                    | 9,395               | 7,860                      |
| Ave. minutes          | 1:10                | 2:49                | 1:27                                | 1:38                     | 1:26                      | 1:26                | 1:16                      | 1:32                | 3:07 min                   |
| New visitors          | 82.1%               | 71.55%              | 72.2%                               | 74.5%                    | 74.6%                     | 78.5%               | 80.2%                     | 84.3%               | 79.93%                     |
| Returning<br>Visitors | 17.9%               | 28.4%               | 27.8%                               | 25.5%                    | 25.4%                     | 21.5%               | 19.8%                     | 15.7%               | 19.07%                     |
| Page Visits           | 2.91                | 4.27                | 3.81                                | 4.07                     | 3.47                      | 3.35                | 3.48                      | 3.37                | 4.32                       |
| Bounce<br>Rate        | 39.88%              | 18.47%              | 22.12%                              | 18.73                    | 21.75                     | 28.06%              | 25.13%                    | 21.66%              | 26.88%                     |
| Peak Dates            | 4/16, 4/25,<br>4/28 | 5/21, 5/28,<br>6/4, | 6/19, 6/23,<br>6/30, 7/10,<br>7/15, | 7/24, 7/31,<br>8/8, 8/13 | 8/19, 8/21,<br>9/8, 9/14, | 10/13/14            | 10/16,<br>10/28,<br>11/14 | 11/17,12/1          | 11/18,11/25<br>12/2, 12/11 |