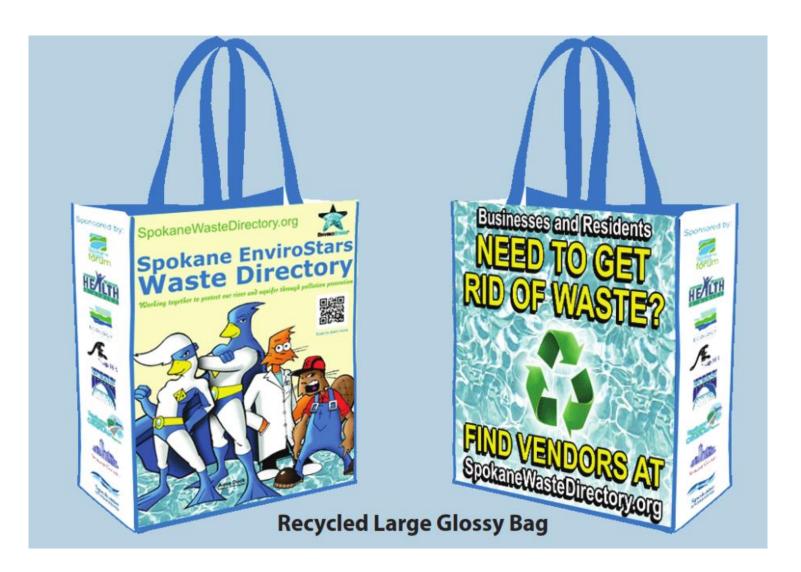

2015 Budget Household Hazardous Waste Disposal: A new give away grocery bag was designed using the Waste Directory art work. The Spokane River Forum received approval from the Public Participation Grant officer at the Dept. of Ecology to share in the production costs.