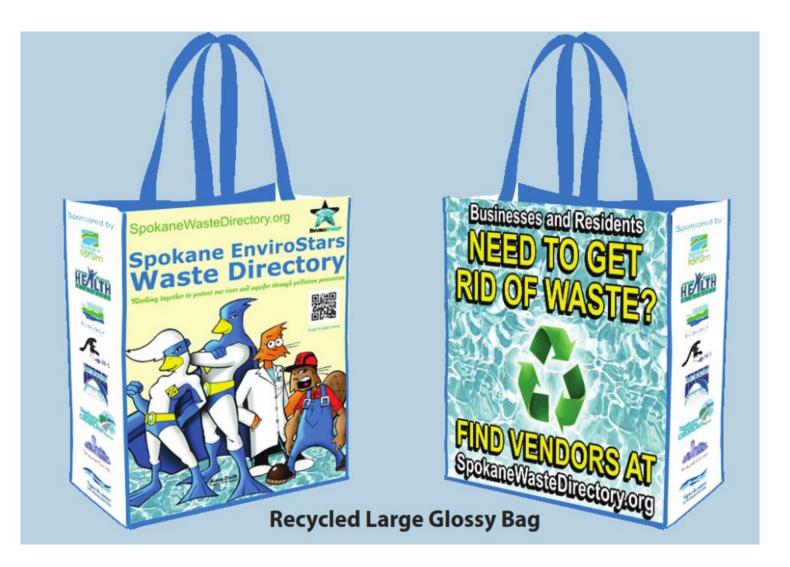

#### 2015 Light Recycle Washington Program Prescription Drug Drop Off Program – Year round

2015 Budget Household Hazardous Waste Disposal: A new give away grocery bag was designed using the Waste Directory art work. The Spokane River Forum paid the deposit to order 5,000.