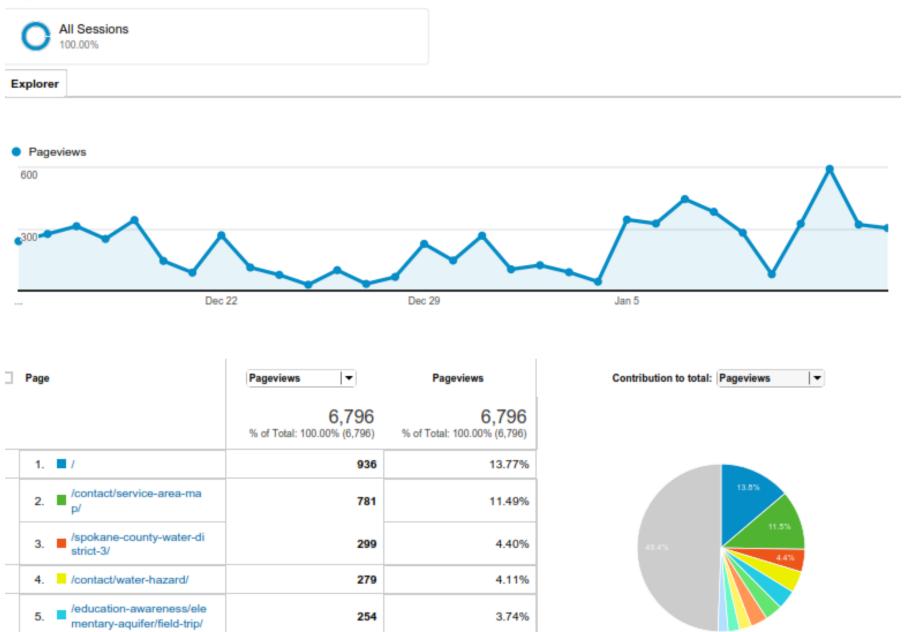

#### Pages

| Dates                 | Dec 30,<br>2010 | Jan 30,<br>2011 | 2012<br>Redesign | 12/15/13<br>1/14/14           | 12/15/14<br>1/14/15                                   |
|-----------------------|-----------------|-----------------|------------------|-------------------------------|-------------------------------------------------------|
| Total visits          | 1512            | 1825            |                  | 1,318                         | 1,963                                                 |
| Unique Visits         | 982             | 1275            |                  | 1,051                         | 1,605                                                 |
| Page Views            |                 |                 |                  | 5,847                         | 6,796                                                 |
| Ave. Visit            |                 |                 |                  | 2:20 min                      | 1:14 min                                              |
| New visitors          |                 |                 |                  | 74.28%                        | 75.6%                                                 |
| Returning<br>Visitors |                 |                 |                  | 25.72%                        | 24.4%                                                 |
| Page Visits           | 1.43            | 1.43            |                  | 4.44                          | 3.46                                                  |
| Bounce<br>Rate        |                 |                 |                  | 23.29%                        | 27.46%                                                |
| Peak Dates            |                 |                 |                  | 12/15/13<br>1/6/14<br>1/13/14 | 12/19/14<br>12/22/14<br>12/31/14<br>1/7/15<br>1/12/15 |

Website Comparison 2011-2015 Dec-Jan