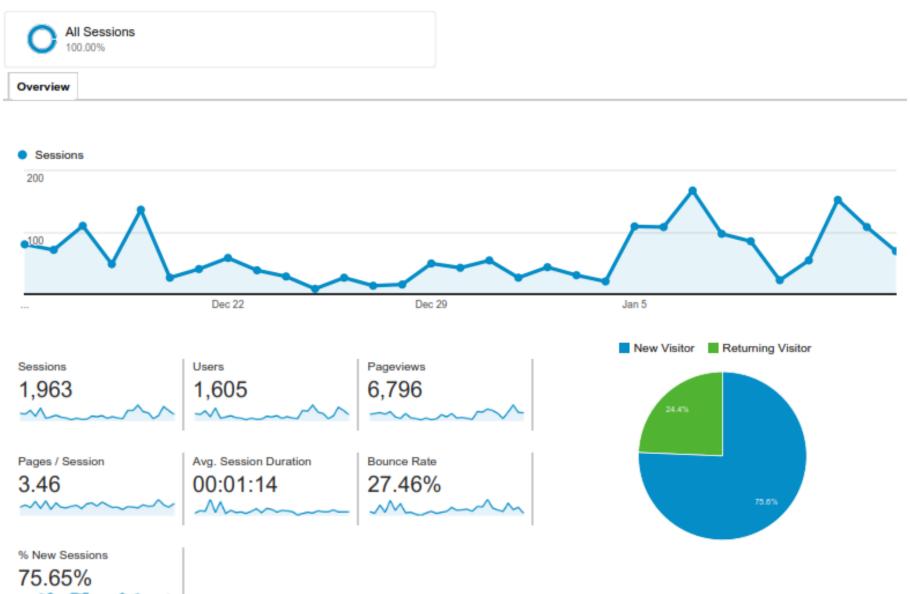

#### Audience Overview

#### Pages

| Dates                 | Dec 30,<br>2010 | Jan 30,<br>2011 | 2012<br>Redesign | 12/15/13<br>1/14/14           | 12/15/14<br>1/14/15                                   |
|-----------------------|-----------------|-----------------|------------------|-------------------------------|-------------------------------------------------------|
| Total visits          | 1512            | 1825            |                  | 1,318                         | 1,963                                                 |
| Unique Visits         | 982             | 1275            |                  | 1,051                         | 1,605                                                 |
| Page Views            |                 |                 |                  | 5,847                         | 6,796                                                 |
| Ave. Visit            |                 |                 |                  | 2:20 min                      | 1:14 min                                              |
| New visitors          |                 |                 |                  | 74.28%                        | 75.6%                                                 |
| Returning<br>Visitors |                 |                 |                  | 25.72%                        | 24.4%                                                 |
| Page Visits           | 1.43            | 1.43            |                  | 4.44                          | 3.46                                                  |
| Bounce<br>Rate        |                 |                 |                  | 23.29%                        | 27.46%                                                |
| Peak Dates            |                 |                 |                  | 12/15/13<br>1/6/14<br>1/13/14 | 12/19/14<br>12/22/14<br>12/31/14<br>1/7/15<br>1/12/15 |

Website Comparison 2011-2015 Dec-Jan