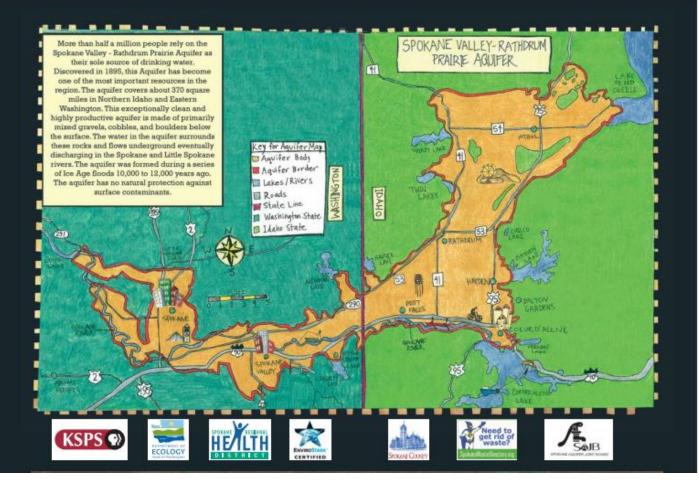

### Spokane Aquifer Joint Board

## Wellhead Implementation Program Manager's Report

January 21,2015



# KSPS 2014 Report



### 20,000 Aquifer Folders = \$0.34 each Spokane County & SAJB



#### January 9, 2015

1,200 Delivered for all 2<sup>nd</sup> grade students in Central Valley School District 100 Delivered to (3) 3<sup>rd</sup> grade teachers Evergreen Elementary – Mead School District

## 2015 Education & Awareness Events – Scheduled

- 1/29/15 Otis Orchards Science Night
- 1/29/15 Sunrise Elementary
- 2/12/15 Holmes Science & Technology Night
- 2/19/15 McDonald Elementary
- 2/19/15 International Association of Plumbing and Mechanical Officials.
- 4/18-19 Caring for Creation
- 4/29/15 Longfellow Elementary
- 6/1-10/15 Meade 5<sup>th</sup> Grade Environmental Camp
- 6/6/15 Fire District #9 Demo & Wellness Day

Proactive Business Assistance and Household Hazardous Waste Disposal

#### RESOURCES

#### 2015 Light Recycle Washington Program Prescription Drug Drop Off Prog