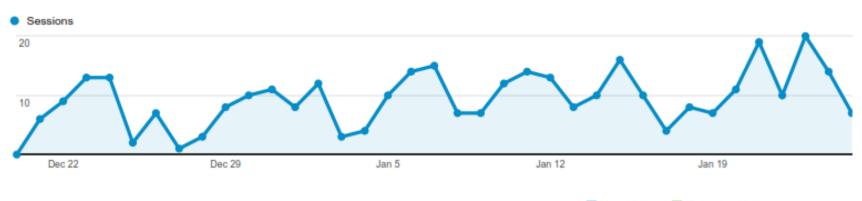

Assistance
and
Household
Hazardous Waste
Disposal

2015 Spring Cleaning Media Blitz

## Spring Cleaning Media Blitz - March 30 – June 21, 2015

#### Radio Campaign

- KXLY AM 920 (Reach 24,000 ages 35+ ave. 3.1 x/wk)
- KZZU 92.9 FM (Reach 23,700 ages 35+ ave. 2.7 x/wk)
- KXLY FM Coyote Country 99.9 (Reach 29,800 ages 35+ ave. 4.3 x/wk)
- Bus Bench Ads 10 rotating locations 25% reach of 400,000 residents
- Billboards 2 rotating locations
- Poster and Bookmark distribution
  - Coffee shops, grocery stores, malls, bulletin boards
  - Neighborhood Councils
- Community Events (See 2012-2014 list of 42+ Events)
- Facebook, e-news and digital bulletin boards (2,500 10,000 reach)
- KSPS Public TV 30 spots /month



## Baseline

#### **Audience Overview**

Dec 20, 2014 - Jan 25, 2015



Overview







#### Pages



# 1,992 page views

Explorer



| Page                                    | Pageviews   ▼                        | Pageviews                            |  |
|-----------------------------------------|--------------------------------------|--------------------------------------|--|
|                                         | 1,992<br>% of Total: 100.00% (1,992) | 1,992<br>% of Total: 100.00% (1,992) |  |
| 1.   Awastedirectory/vendor/            | 258                                  | 12,95%                               |  |
| 2. wastedirectory/vendor/re sidential/  | 226                                  | 11.35%                               |  |
| 3. Awastedirectory/                     | 184                                  | 9.24%                                |