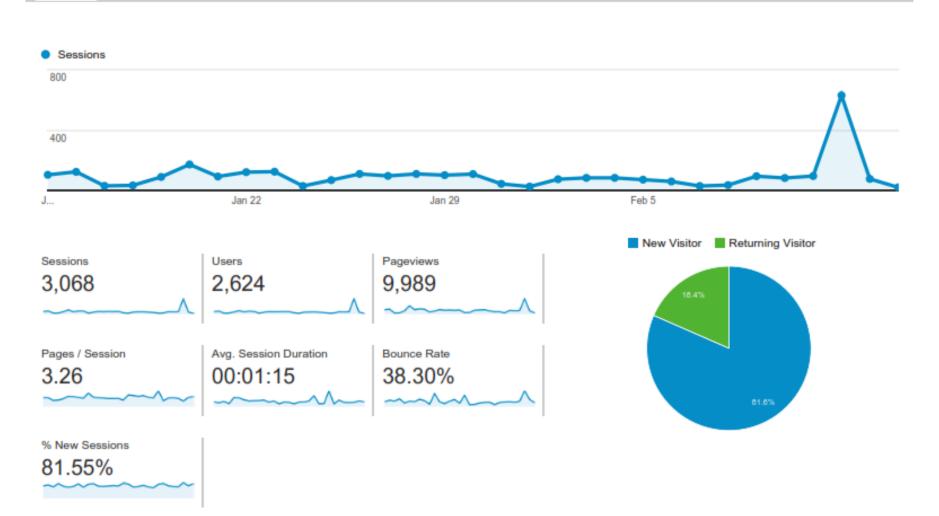

| Dates                 | 1/15/14<br>2/14/14            | 4/15/14<br>5/14/14  | 5/15/14<br>6/14/14  | 9/15/14<br>10/14/14 | 10/15/14<br>11/14/14      | 11/14/14<br>12/4/14 | 12/15/14<br>1/14/15                                   | 1/15/15<br>2/14/15 |
|-----------------------|-------------------------------|---------------------|---------------------|---------------------|---------------------------|---------------------|-------------------------------------------------------|--------------------|
| Total visits          | 2,110                         | 2,909               | 2,285               | 2780                | 2,925                     | 2,784               | 1,963                                                 | 3,068              |
| Unique Visits         | 1,818                         | 3,979               | 1,728               | 2299                | 2,473                     | 2,452               | 1,605                                                 | 2,624              |
| Page Views            | 6,996                         | 8,495               | 9,748               | 9,304               | 10,167                    | 9,395               | 6,796                                                 | 9,989              |
| Ave. minutes          | 3.32                          | 1:10                | 2:49                | 1:26                | 1:16                      | 1:32                | 1:14 min                                              | 1:15 min           |
| New visitors          | 83.3%                         | 82.1%               | 71.55%              | 78.5%               | 80.2%                     | 84.3%               | 75.6%                                                 | 81.6%              |
| Returning<br>Visitors | 16.7%                         | 17.9%               | 28.4%               | 21.5%               | 19.8%                     | 15.7%               | 24.4%                                                 | 15.4%              |
| Page Visits           | 3.32                          | 2.91                | 4.27                | 3.35                | 3.48                      | 3.37                | 3.46                                                  | 3.26               |
| Bounce<br>Rate        | 42.09%                        | 39.88%              | 18.47%              | 28.06%              | 25.13%                    | 21.66%              | 27.46%                                                | 38.30%             |
| Peak Dates            | 1/28/14<br>2/5/14,<br>2/10/14 | 4/16, 4/25,<br>4/28 | 5/21, 5/28,<br>6/4, | 10/13/14            | 10/16,<br>10/28,<br>11/14 | 11/17,12/1          | 12/19/14<br>12/22/14<br>12/31/14<br>1/7/15<br>1/12/15 | 1/20/15<br>2/12/15 |