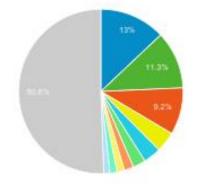

# 1,992 page views

Explorer

| Page                                    | Pageviews   ▼                        | Pageviews                            |  |
|-----------------------------------------|--------------------------------------|--------------------------------------|--|
|                                         | 1,992<br>% of Total: 100.00% (1,992) | 1,992<br>% of Total: 100.00% (1,992) |  |
| 1.   Awastedirectory/vendor/            | 258                                  | 12,95%                               |  |
| 2. wastedirectory/vendor/re sidential/  | 226                                  | 11.35%                               |  |
| 3. Awastedirectory/                     | 184                                  | 9.24%                                |  |
| /wastedirectory/category/r<br>esources/ | 80                                   | 4.02%                                |  |
| 5. /wastedirectory/vendor/bu            | 69                                   | 3.46%                                |  |