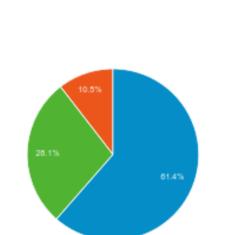

## Referral Traffic

| Source                    | Sessions   ▼                    | Sessions                        |
|---------------------------|---------------------------------|---------------------------------|
|                           | 210<br>% of Total: 60.69% (346) | 210<br>% of Total: 60.69% (346) |
| spokanewastedirectory.org | 129                             | 61.43%                          |
| 2. spokanecounty.org      | 59                              | 28.10%                          |
| 3. spokaneaquifer.org     | 22                              | 10.48%                          |