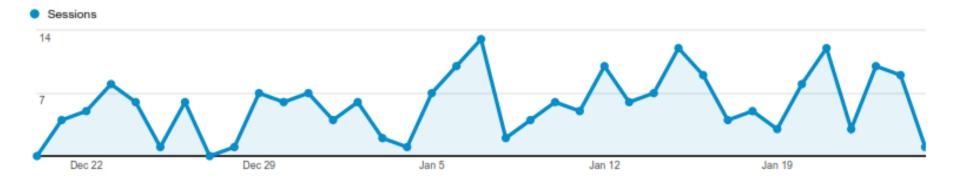

#### **Audience Overview**

Dec 20, 2014 - Jan 25, 2015

Overview

| Dates                 | 1/15/14<br>2/14/14            | 4/15/14<br>5/14/14  | 5/15/14<br>6/14/14  | 9/15/14<br>10/14/14 | 10/15/14<br>11/14/14      | 11/14/14<br>12/4/14 | 12/15/14<br>1/14/15                                   | 1/15/15<br>2/14/15 |
|-----------------------|-------------------------------|---------------------|---------------------|---------------------|---------------------------|---------------------|-------------------------------------------------------|--------------------|
| Total visits          | 2,110                         | 2,909               | 2,285               | 2780                | 2,925                     | 2,784               | 1,963                                                 | 3,068              |
| Unique Visits         | 1,818                         | 3,979               | 1,728               | 2299                | 2,473                     | 2,452               | 1,605                                                 | 2,624              |
| Page Views            | 6,996                         | 8,495               | 9,748               | 9,304               | 10,167                    | 9,395               | 6,796                                                 | 9,989              |
| Ave. minutes          | 3.32                          | 1:10                | 2:49                | 1:26                | 1:16                      | 1:32                | 1:14 min                                              | 1:15 min           |
| New visitors          | 83.3%                         | 82.1%               | 71.55%              | 78.5%               | 80.2%                     | 84.3%               | 75.6%                                                 | 81.6%              |
| Returning<br>Visitors | 16.7%                         | 17.9%               | 28.4%               | 21.5%               | 19.8%                     | 15.7%               | 24.4%                                                 | 15.4%              |
| Page Visits           | 3.32                          | 2.91                | 4.27                | 3.35                | 3.48                      | 3.37                | 3.46                                                  | 3.26               |
| Bounce<br>Rate        | 42.09%                        | 39.88%              | 18.47%              | 28.06%              | 25.13%                    | 21.66%              | 27.46%                                                | 38.30%             |
| Peak Dates            | 1/28/14<br>2/5/14,<br>2/10/14 | 4/16, 4/25,<br>4/28 | 5/21, 5/28,<br>6/4, | 10/13/14            | 10/16,<br>10/28,<br>11/14 | 11/17,12/1          | 12/19/14<br>12/22/14<br>12/31/14<br>1/7/15<br>1/12/15 | 1/20/15<br>2/12/15 |