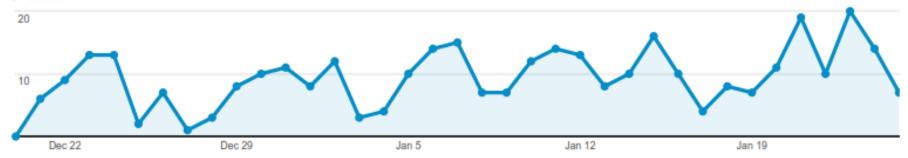

#### **Audience Overview**

Overview

| Dates                 | 1/15/14<br>2/14/14            | 4/15/14<br>5/14/14  | 5/15/14<br>6/14/14  | 9/15/14<br>10/14/14 | 10/15/14<br>11/14/14      | 11/14/14<br>12/4/14 | 12/15/14<br>1/14/15                                   | 1/15/15<br>2/14/15 |
|-----------------------|-------------------------------|---------------------|---------------------|---------------------|---------------------------|---------------------|-------------------------------------------------------|--------------------|
| Total visits          | 2,110                         | 2,909               | 2,285               | 2780                | 2,925                     | 2,784               | 1,963                                                 | 3,068              |
| Unique Visits         | 1,818                         | 3,979               | 1,728               | 2299                | 2,473                     | 2,452               | 1,605                                                 | 2,624              |
| Page Views            | 6,996                         | 8,495               | 9,748               | 9,304               | 10,167                    | 9,395               | 6,796                                                 | 9,989              |
| Ave. minutes          | 3.32                          | 1:10                | 2:49                | 1:26                | 1:16                      | 1:32                | 1:14 min                                              | 1:15 min           |
| New visitors          | 83.3%                         | 82.1%               | 71.55%              | 78.5%               | 80.2%                     | 84.3%               | 75.6%                                                 | 81.6%              |
| Returning<br>Visitors | 16.7%                         | 17.9%               | 28.4%               | 21.5%               | 19.8%                     | 15.7%               | 24.4%                                                 | 15.4%              |
| Page Visits           | 3.32                          | 2.91                | 4.27                | 3.35                | 3.48                      | 3.37                | 3.46                                                  | 3.26               |
| Bounce<br>Rate        | 42.09%                        | 39.88%              | 18.47%              | 28.06%              | 25.13%                    | 21.66%              | 27.46%                                                | 38.30%             |
| Peak Dates            | 1/28/14<br>2/5/14,<br>2/10/14 | 4/16, 4/25,<br>4/28 | 5/21, 5/28,<br>6/4, | 10/13/14            | 10/16,<br>10/28,<br>11/14 | 11/17,12/1          | 12/19/14<br>12/22/14<br>12/31/14<br>1/7/15<br>1/12/15 | 1/20/15<br>2/12/15 |