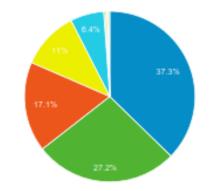

#### Sessions

| Source / Medium                      | Sessions   ▼                            | Sessions                         |
|--------------------------------------|-----------------------------------------|----------------------------------|
|                                      | <b>346</b><br>% of Total: 100.00% (346) | 346<br>% of Total: 100.00% (346) |
| spokanewastedirectory.org / referral | 129                                     | 37.28%                           |
| 2. google / organic                  | 94                                      | 27.17%                           |
| 3. spokanecounty.org / referral      | 59                                      | 17.05%                           |
| 4. (direct) / (none)                 | 38                                      | 10.98%                           |
| 5. spokaneaquifer.org / referral     | 22                                      | 6.36%                            |
| 6. aol / organic                     | 1                                       | 0.29%                            |
| 7. bing / organic                    | 1                                       | 0.29%                            |
| 8. comcast / organic                 | 1                                       | 0.29%                            |
| 9. yahoo / organic                   | 1                                       | 0.29%                            |