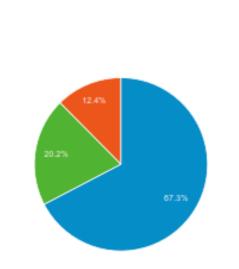

## Device = Desktop, Mobile and Tablet

| Device Category | Sessions   ▼                     | Sessions                         |
|-----------------|----------------------------------|----------------------------------|
|                 | 346<br>% of Total: 100.00% (346) | 346<br>% of Total: 100.00% (346) |
| 1. desktop      | 233                              | 67.34%                           |
| 2. mobile       | 70                               | 20.23%                           |
| 3. tablet       | 43                               | 12.43%                           |