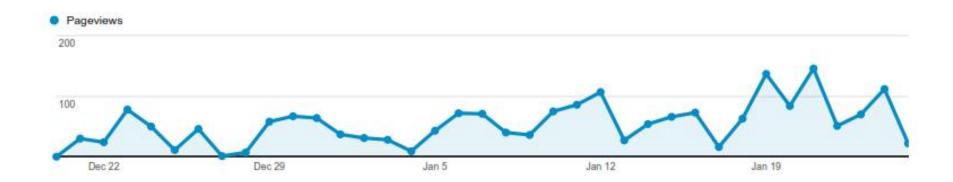

#### Pages

# 1,992 page views

Explorer

| Page                                    | Pageviews   ▼                        | Pageviews                            |  |
|-----------------------------------------|--------------------------------------|--------------------------------------|--|
|                                         | 1,992<br>% of Total: 100.00% (1,992) | 1,992<br>% of Total: 100.00% (1,992) |  |
| 1.   Awastedirectory/vendor/            | 258                                  | 12,95%                               |  |
| 2. wastedirectory/vendor/re sidential/  | 226                                  | 11.35%                               |  |
| 3. Awastedirectory/                     | 184                                  | 9.24%                                |  |
| /wastedirectory/category/r<br>esources/ | 80                                   | 4.02%                                |  |
| 5. /wastedirectory/vendor/bu            | 69                                   | 3.46%                                |  |