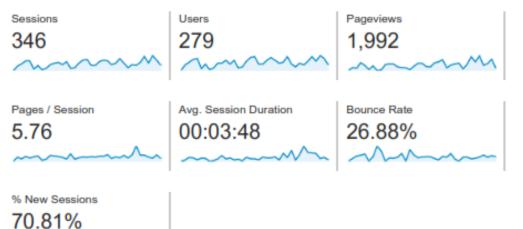

ssistance
and
Household
Hazardous Waste
Disposal

2015 Spring Cleaning Media Blitz

## Spring Cleaning Media Blitz - March 30 – June 21, 2015

#### Radio Campaign

- KXLY AM 920 (Reach 24,000 ages 35+ ave. 3.1 x/wk)
- KZZU 92.9 FM (Reach 23,700 ages 35+ ave. 2.7 x/wk)
- KXLY FM Coyote Country 99.9 (Reach 29,800 ages 35+ ave. 4.3 x/wk)
- Bus Bench Ads 10 rotating locations 25% reach of 400,000 residents
- Billboards 2 rotating locations
- Poster and Bookmark distribution
  - Coffee shops, grocery stores, malls, bulletin boards
  - Neighborhood Councils
- Community Events (See 2012-2014 list of 42+ Events)
- Facebook, e-news and digital bulletin boards (2,500 10,000 reach)
- KSPS Public TV 30 spots /month



## Baseline

#### **Audience Overview**

Dec 20, 2014 - Jan 25, 2015



Overview







#### Pages



# 1,992 page views

Explorer



| Page                                    | Pageviews   ▼                        | Pageviews                            |  |
|-----------------------------------------|--------------------------------------|--------------------------------------|--|
|                                         | 1,992<br>% of Total: 100.00% (1,992) | 1,992<br>% of Total: 100.00% (1,992) |  |
| 1.   Awastedirectory/vendor/            | 258                                  | 12,95%                               |  |
| 2. wastedirectory/vendor/re sidential/  | 226                                  | 11.35%                               |  |
| 3. Awastedirectory/                     | 184                                  | 9.24%                                |  |