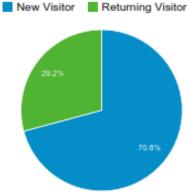

istance
and
Household
Hazardous Waste
Disposal

2015 Spring Cleaning Media Blitz

## Spring Cleaning Media Blitz - March 30 – June 21, 2015

#### Radio Campaign

- KXLY AM 920 (Reach 24,000 ages 35+ ave. 3.1 x/wk)
- KZZU 92.9 FM (Reach 23,700 ages 35+ ave. 2.7 x/wk)
- KXLY FM Coyote Country 99.9 (Reach 29,800 ages 35+ ave. 4.3 x/wk)
- Bus Bench Ads 10 rotating locations 25% reach of 400,000 residents
- Billboards 2 rotating locations
- Poster and Bookmark distribution
  - Coffee shops, grocery stores, malls, bulletin boards
  - Neighborhood Councils
- Community Events (See 2012-2014 list of 42+ Events)
- Facebook, e-news and digital bulletin boards (2,500 10,000 reach)
- KSPS Public TV 30 spots /month



## Baseline

#### **Audience Overview**

Dec 20, 2014 - Jan 25, 2015



Overview







#### Pages



# 1,992 page views

Explorer



| Page                                    | Pageviews   ▼                        | Pageviews                            |  |
|-----------------------------------------|--------------------------------------|--------------------------------------|--|
|                                         | 1,992<br>% of Total: 100.00% (1,992) | 1,992<br>% of Total: 100.00% (1,992) |  |
| 1.   Awastedirectory/vendor/            | 258                                  | 12,95%                               |  |
| 2. wastedirectory/vendor/re sidential/  | 226                                  | 11.35%                               |  |
| 3. Awastedirectory/                     | 184                                  | 9.24%                                |  |
|