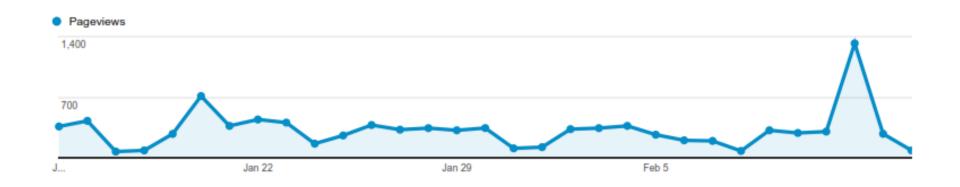

| Dates                 | 1/15/14<br>2/14/14            | 4/15/14<br>5/14/14  | 5/15/14<br>6/14/14  | 9/15/14<br>10/14/14 | 10/15/14<br>11/14/14      | 11/14/14<br>12/4/14 | 12/15/14<br>1/14/15                                   | 1/15/15<br>2/14/15 |
|-----------------------|-------------------------------|---------------------|---------------------|---------------------|---------------------------|---------------------|-------------------------------------------------------|--------------------|
| Total visits          | 2,110                         | 2,909               | 2,285               | 2780                | 2,925                     | 2,784               | 1,963                                                 | 3,068              |
| Unique Visits         | 1,818                         | 3,979               | 1,728               | 2299                | 2,473                     | 2,452               | 1,605                                                 | 2,624              |
| Page Views            | 6,996                         | 8,495               | 9,748               | 9,304               | 10,167                    | 9,395               | 6,796                                                 | 9,989              |
| Ave. minutes          | 3.32                          | 1:10                | 2:49                | 1:26                | 1:16                      | 1:32                | 1:14 min                                              | 1:15 min           |
| New visitors          | 83.3%                         | 82.1%               | 71.55%              | 78.5%               | 80.2%                     | 84.3%               | 75.6%                                                 | 81.6%              |
| Returning<br>Visitors | 16.7%                         | 17.9%               | 28.4%               | 21.5%               | 19.8%                     | 15.7%               | 24.4%                                                 | 15.4%              |
| Page Visits           | 3.32                          | 2.91                | 4.27                | 3.35                | 3.48                      | 3.37                | 3.46                                                  | 3.26               |
| Bounce<br>Rate        | 42.09%                        | 39.88%              | 18.47%              | 28.06%              | 25.13%                    | 21.66%              | 27.46%                                                | 38.30%             |
| Peak Dates            | 1/28/14<br>2/5/14,<br>2/10/14 | 4/16, 4/25,<br>4/28 | 5/21, 5/28,<br>6/4, | 10/13/14            | 10/16,<br>10/28,<br>11/14 | 11/17,12/1          | 12/19/14<br>12/22/14<br>12/31/14<br>1/7/15<br>1/12/15 | 1/20/15<br>2/12/15 |