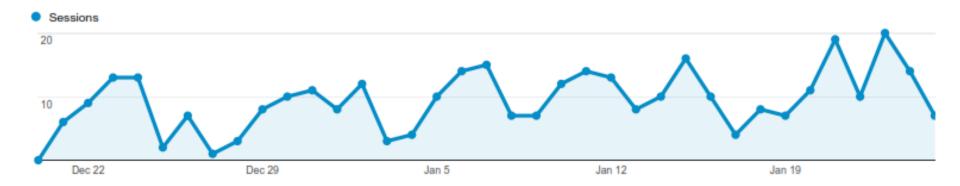

| 17.05%                           |
| 4. (direct) / (none)                 | 38                                      | 10.98%                           |
| 5. spokaneaquifer.org / referral     | 22                                      | 6.36%                            |
| 6. aol / organic                     | 1                                       | 0.29%                            |
| 7. bing / organic                    | 1                                       | 0.29%                            |
| 8. comcast / organic                 | 1                                       | 0.29%                            |
| 9. yahoo / organic                   | 1                                       | 0.29%                            |





## Device = Desktop, Mobile and Tablet



| Device Category | Sessions   ▼                     | Sessions                         |
|-----------------|----------------------------------|----------------------------------|
|                 | 346<br>% of Total: 100.00% (346) | 346<br>% of Total: 100.00% (346) |
| 1. desktop      | 233                              | 67.34%                           |
| 2. mobile       | 70                               | 20.23%                           |
| 3. tablet       | 43                               | 12.43%                           |



Contribution to total: Sessions

Bus Bench Ad – DRAFT Is the slogan effective or is there a better phrase?

## **Businesses and Residents**

**Need to Get Rid of Waste?** 

ENVIROSTARS\*
CERTIFIED

Visit: SpokaneWasteDirectory.org

## Newest EnviroStars C