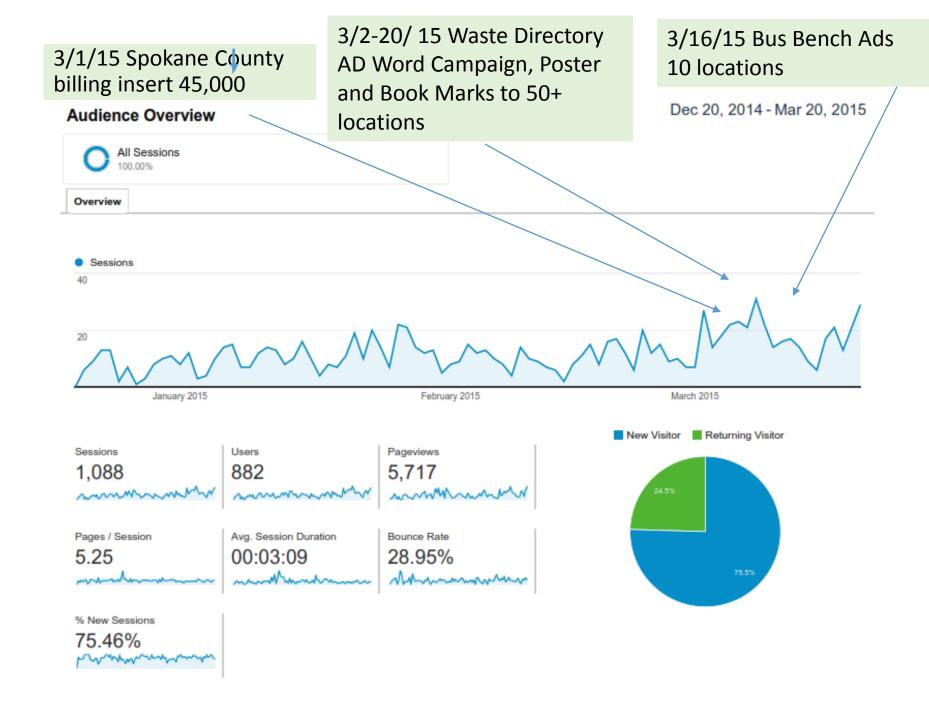

SpokaneWasteDirectory.org

#### Spring Cleaning Media Blitz - March 30 – June 21, 2015

Radio Campaign

- KXLY AM 920 (Reach 24,000 ages 35+ ave. 3.1 x/wk)
- KZZU 92.9 FM (Reach 23,700 ages 35+ ave. 2.7 x/wk)
- KXLY FM Coyote Country 99.9 (Reach 29,800 ages 35+ ave. 4.3 x/wk)
- Bus Bench Ads 10 rotating locations 25% reach of 400,000 residents
- Billboards 2 rotating locations
- Poster and Bookmark distribution
  - Coffee shops, grocery stores, malls, bulletin boards
  - Neighborhood Councils
- Community Events (See 2012-2014 list of Events)
- Facebook, e-news and digital bulletin boards (2,500 10,000 reach)
- KSPS Public TV 30 spots /month

## 10 Bus Bench Ad – Installed 3/16/15

57th NL 300' w/o Regal Francis & Whitehouse NEC Sprague & Thierman NEC Appleway & Dartmouth SWC Argonne & Montgomery NEC

Sprague & Evergreen NWC Appleway & Long NEC Sullivan & Sullivan Park Entrance NWC Indiana NL 200' e/o Pines 1st & Cheney-Spokane Rd