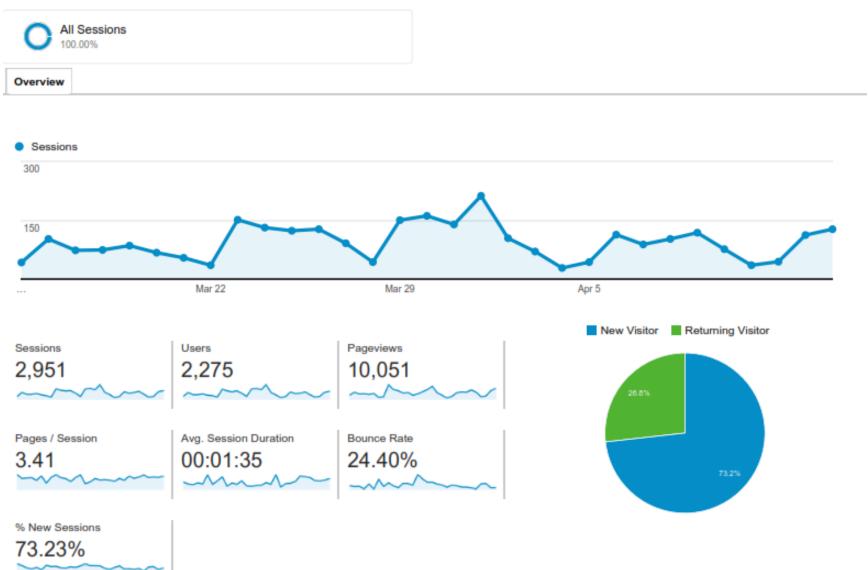

#### **Audience Overview**

Mar 15, 2015 - Apr 14, 2015

### www.spokaneaquifer.org

| Month                 | 12/15/14<br>1/14/15                                   | 1/15/15<br>2/14/15 | 2/15/15<br>3/14/15                                             | 3/15/15<br>4/14/15 |
|-----------------------|-------------------------------------------------------|--------------------|----------------------------------------------------------------|--------------------|
| Sessions              | 1,963                                                 | 3,068              | 2,488                                                          | 2,951              |
| Users                 | 1,605                                                 | 2,624              | 2,050                                                          | 2,275              |
| New Visitor           | 75.60%                                                | 81.60%             | 78.00%                                                         | 73.20%             |
| Returning Visitor     | 24.40%                                                | 15.40%             | 22.00%                                                         | 26.80%             |
| Pageviews             | 6,796                                                 | 9,989              | 9,147                                                          | 10,051             |
| Pages/Session         | 3.46                                                  | 3.26               | 3.68                                                           | 3.41               |
| Ave. Duration minutes | 1:14                                                  | 1:15               | 1:30                                                           | 1:35               |
| BounceRate            | 27.46%                                                | 38.30%             | 24.60%                                                         | 24.40%             |
| peak days             | 12/19/14<br>12/22/14<br>12/31/14<br>1/7/15<br>1/12/15 | 1/20/15<br>2/12/15 | 2/17/2015<br>3/2/2015<br>3/4/15<br>3/6/15<br>3/9/15<br>3/12/15 | 4/1/2015           |