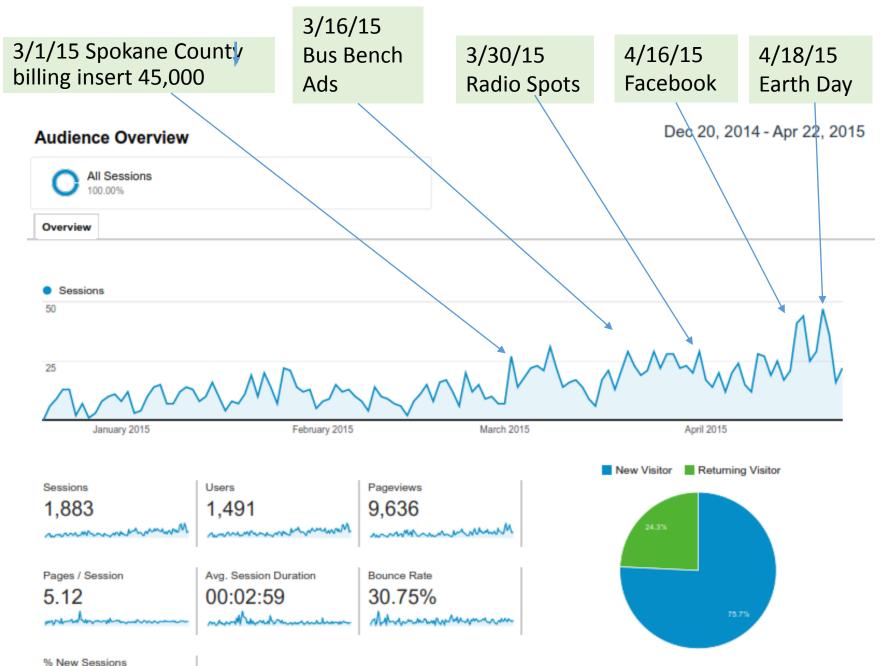

#### **Audience Overview**

Mar 15, 2015 - Apr 14, 2015

### www.spokaneaquifer.org

| Month                 | 12/15/14<br>1/14/15                                   | 1/15/15<br>2/14/15 | 2/15/15<br>3/14/15                                             | 3/15/15<br>4/14/15 |
|-----------------------|-------------------------------------------------------|--------------------|----------------------------------------------------------------|--------------------|
| Sessions              | 1,963                                                 | 3,068              | 2,488                                                          | 2,951              |
| Users                 | 1,605                                                 | 2,624              | 2,050                                                          | 2,275              |
| New Visitor           | 75.60%                                                | 81.60%             | 78.00%                                                         | 73.20%             |
| Returning Visitor     | 24.40%                                                | 15.40%             | 22.00%                                                         | 26.80%             |
| Pageviews             | 6,796                                                 | 9,989              | 9,147                                                          | 10,051             |
| Pages/Session         | 3.46                                                  | 3.26               | 3.68                                                           | 3.41               |
| Ave. Duration minutes | 1:14                                                  | 1:15               | 1:30                                                           | 1:35               |
| BounceRate            | 27.46%                                                | 38.30%             | 24.60%                                                         | 24.40%             |
| peak days             | 12/19/14<br>12/22/14<br>12/31/14<br>1/7/15<br>1/12/15 | 1/20/15<br>2/12/15 | 2/17/2015<br>3/2/2015<br>3/4/15<br>3/6/15<br>3/9/15<br>3/12/15 | 4/1/2015           |