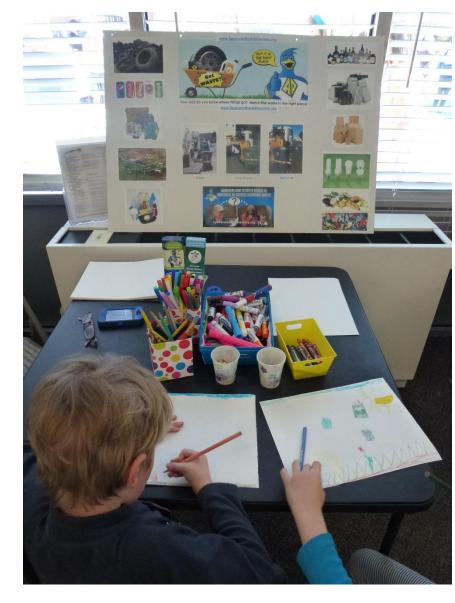

#### 2015 Got Waste Poster Contest

We need you to teach adults how to find out where to get rid of their hazardous waste. It's really quite simple, all they need to do is visit:

#### www.SpokaneWasteDirectory.org

You can draw a poster, write a poem, direct a video, sing a song. Just teach us where to dump our waste and you can earn first place! Winners will have their work published online and on the air with KSPS. See complete contest rules on back or go to www.ksps.org

SAJB KSPS Art Contest

> May 1, 2015 to June 1, 2015

Got Waste? Put it in the right place!