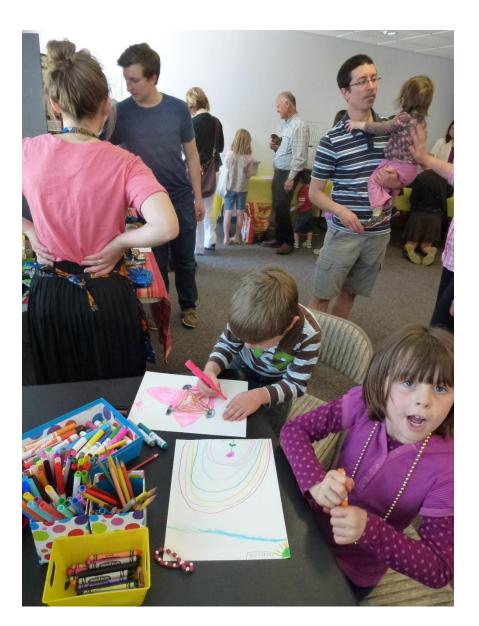

#### 2015 Got Waste Poster Contest

We need you to teach adults how to find out where to get rid of their hazardous waste. It's really quite simple, all they need to do is visit:

#### www.SpokaneWasteDirectory.org

You can draw a poster, write a poem, direct a video, sing a song. Just teach us where to dump our waste and you can earn first place! Winners will have their work published online and on the air with KSPS. See complete contest rules on back or go to www.ksps.org

SAJB KSPS Art Contest

> May 1, 2015 to June 1, 2015

Got Waste? Put it in the right place!