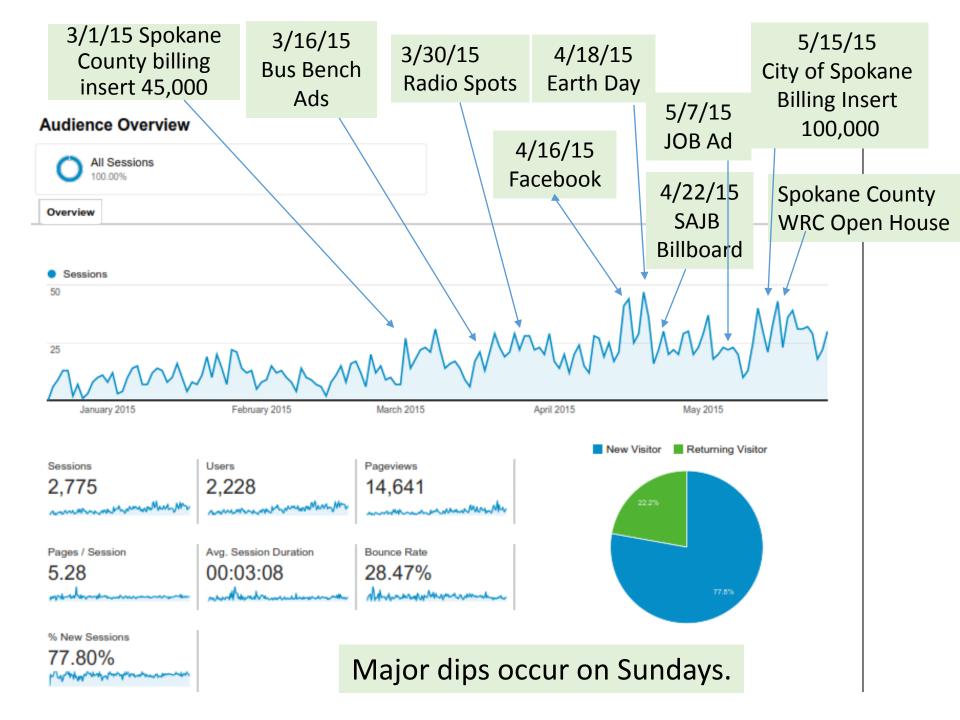

#### www.SpokaneWasteDirectory.org

• Average Visits/Day 8.8/d 11.3/d 14.03/d 21.4/d 26.2/d

| Waste Directory       | 12/15/14 | 1/15/15 | 2/15/15 | 3/15/15 | 4/15/15 |
|-----------------------|----------|---------|---------|---------|---------|
|                       | 1/14/15  | 2/14/15 | 3/14/15 | 4/14/15 | 5/14/15 |
| Sessions              | 220      | 340     | 421     | 642     | 785     |
| Users                 | 187      | 270     | 355     | 523     | 662     |
| New Visitor           | 76.80%   | 70.60%  | 76.70%  | 78.20%  | 79.49%  |
| Returning Visitor     | 23.20%   | 29.40%  | 23.30%  | 21.80%  | 20.40%  |
| Pageviews             | 1,152    | 1,973   | 2,018   | 3,108   | 4,270   |
| Pages/Session         | 5.24     | 5.8     | 4.79    | 4.84    | 5.44    |
| Ave. Duration minutes | 2:41     | 4.19    | 2:36    | 2:40    | 3:12    |
| BounceRate            | 29.09%   | 23.82%  | 32.54%  | 31.15%  | 29.43%  |
|                       |          |         |         |         |         |
| Referral SAJB         | 12       | 21      | 19      | 21      | 33      |