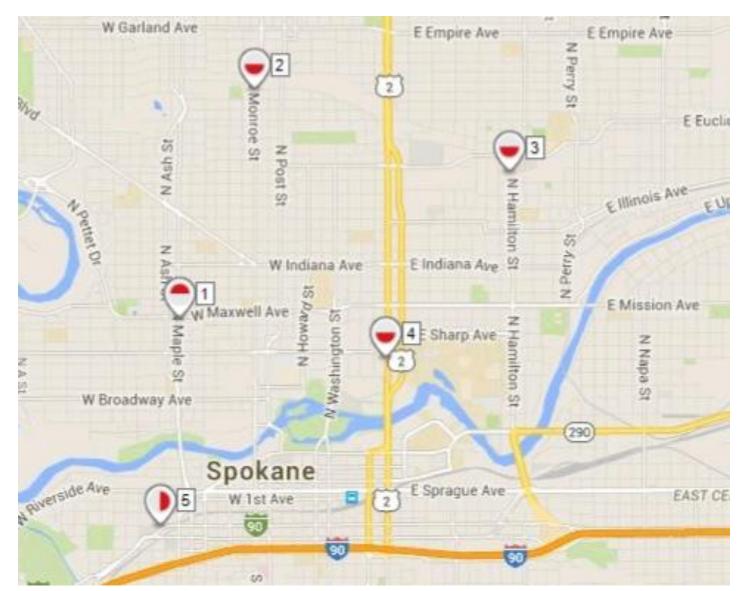

#### Lamar Billboard Locations – Cochran Basin 4 weeks 6/1-6/30/15

Weekly Impressions

89,611
65,095
86,663
160,383
42,274