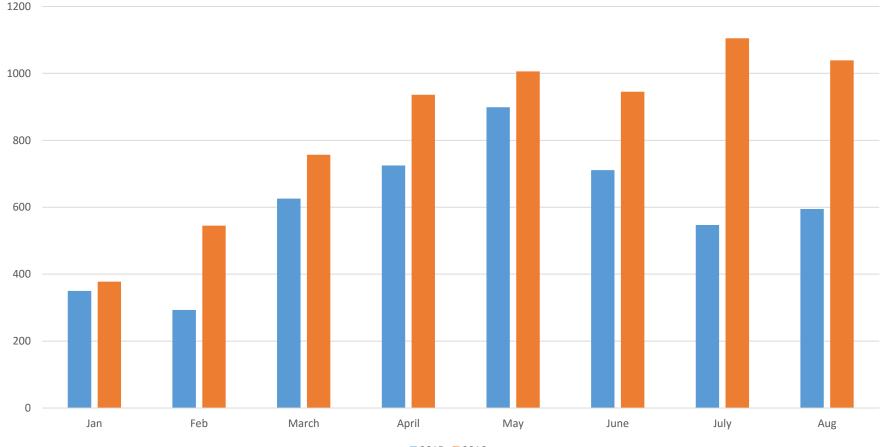

ook-8    |

| 775 | Water Conservation Total            |
|-----|-------------------------------------|
| 297 | Water Conservation home             |
| 97  | the-lawn                            |
| 94  | drought-information                 |
| 48  | reduce-water-going-into-            |
|     | storm-drains                        |
| 46  | climate-change                      |
| 39  | save-water-electricity              |
| 34  | explore-water-conservation-         |
|     | resources                           |
| 32  | water-saving-tips                   |
| 28  | reduce-waste-going-down-            |
|     | the-drain                           |
| 28  | the-toilet                          |
| 4   | smart-scaping-the-parking-<br>strip |

#### 2015-2016 Spokane Waste Directory Sessions





2015 2016

### 2015-2016 Spokane Waste Directory Pageviews

#### 2015-2016 Spokane Waste Directory Pageviews



| Page                             | Pageviews |
|----------------------------------|-----------|
| tires-3                          | 239       |
| animal-carcasses-dead-animals    | 155       |
| Needles-syringes-sharps          | 171       |
| styrofoam                        | 73        |
| hot-water-heaters                | 43        |
| aaaa-d-batteries                 | 41        |
| wood                             | 41        |
| Thermostats+(Mercury-containing) | 39        |
| latex-paint-2                    | 32        |
| wood-3                           | 32        |
| yard-waste-2                     | 27        |
| toilet                           | 26        |