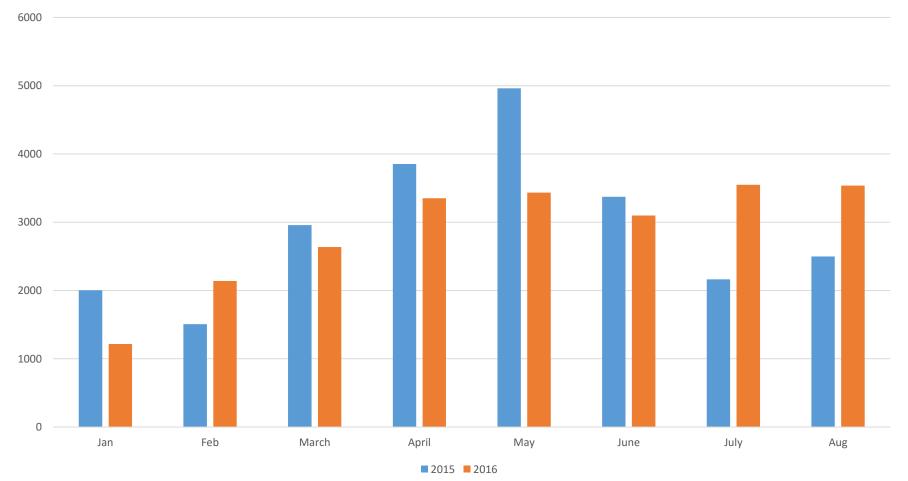

Water Conservation home             |
| 97  | the-lawn                            |
| 94  | drought-information                 |
| 48  | reduce-water-going-into-            |
|     | storm-drains                        |
| 46  | climate-change                      |
| 39  | save-water-electricity              |
| 34  | explore-water-conservation-         |
|     | resources                           |
| 32  | water-saving-tips                   |
| 28  | reduce-waste-going-down-            |
|     | the-drain                           |
| 28  | the-toilet                          |
| 4   | smart-scaping-the-parking-<br>strip |

#### 2015-2016 Spokane Waste Directory Sessions





2015 2016

### 2015-2016 Spokane Waste Directory Pageviews

#### 2015-2016 Spokane Waste Directory Pageviews



| Page                             | Pageviews |
|----------------------------------|-----------|
| tires-3                          | 239       |
| animal-carcasses-dead-animals    | 155       |
| Needles-syringes-sharps          | 171       |
| styrofoam                        | 73        |
| hot-water-heaters                | 43        |
| aaaa-d-batteries                 | 41        |
| wood                             | 41        |
| Thermostats+(Mercury-containing) | 39        |
| latex-paint-2                    | 32        |
| wood-3                           | 32        |
| yard-waste-2                     | 27        |
| toilet                           | 26        |
| butane-and-propane-tanks         | 22        |
| concrete-3                       | 20        |
| car-seats