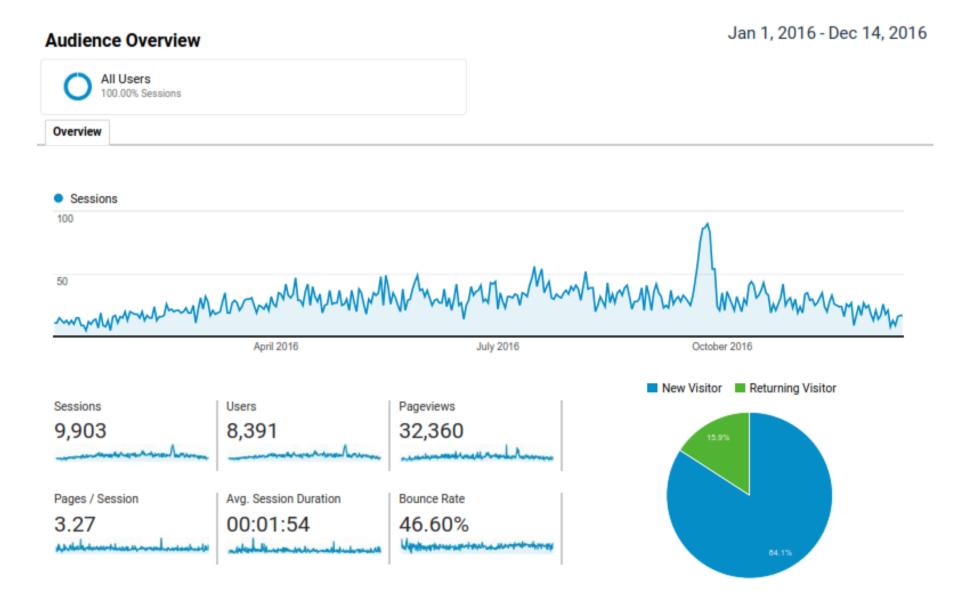

|    | Page                                    | Pageviews | % Pageviews |
|----|-----------------------------------------|-----------|-------------|
| 1. | /contact/service-area-map/              | 1,489     | 17.81%      |
| 2. | /                                       | 1,252     | 14.97%      |
| 3. | /spokane-county-water-district-3/       | 614       | 7.34%       |
| 4. | /aquifer/residence-time-of-groundwater/ | 279       | 3.34%       |
| 5. | /contact/                               | 252       | 3.01%       |
| 6. | /consolidated-i-d-19/                   | 164       | 1.96%       |
| 7. | /pasadena-park-irrigation-district-17/  | 142       | 1.70%       |
| 8. | /maps-photos-video/                     | 107       | 1.28%       |
| 9. | /kids/vfte/                             | 103       | 1.23%       |
| 10 | . /about-sajb/                          | 96        | 1.15%       |