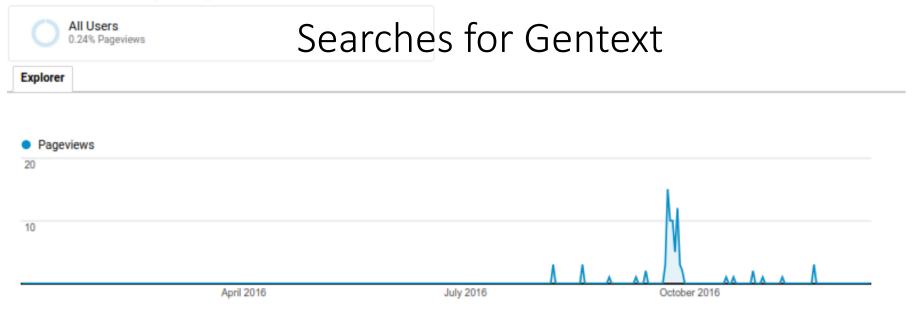

#### Pages

ALL » PAGE: /wastedirectory/vendor/gemtext/

| Page                               | Pageviews                              | Unique Pageviews                       | Avg. Time on Page                                 | Entrances                            | Bounce Rate                                     | % Exit                                        | Page Value                                 |
|------------------------------------|----------------------------------------|----------------------------------------|---------------------------------------------------|--------------------------------------|-------------------------------------------------|-----------------------------------------------|--------------------------------------------|
|                                    | 79<br>% of Total:<br>0.24%<br>(32,360) | 57<br>% of Total:<br>0.24%<br>(24,221) | 00:01:09<br>Avg for View:<br>00:00:50<br>(35.98%) | 2<br>% of Total:<br>0.02%<br>(9,900) | 100.00%<br>Avg for View:<br>40.00%<br>(114.58%) | 46.84%<br>Avg for View:<br>30.59%<br>(53.09%) | \$0.00<br>% of Total:<br>0.00%<br>(\$0.00) |
| 1. /wastedirectory/vendor/gemtext/ | <b>79</b><br>(100.00%)                 |                                        | 00:01:09                                          | 2<br>(100.00%)                       | 100.00%                                         | 46.84%                                        | \$0.00<br>(0.00%)                          |