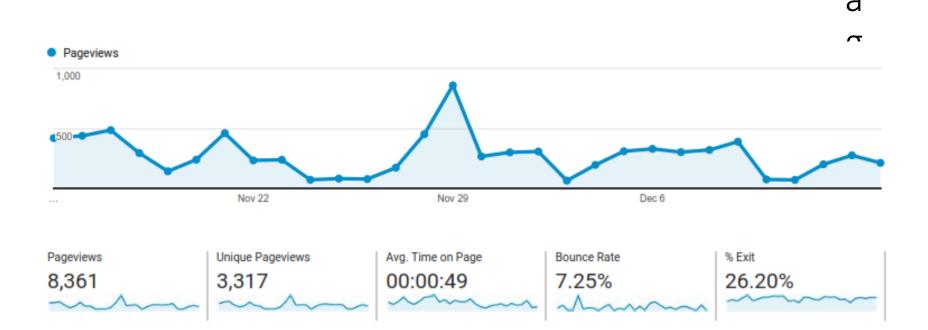

|    | Page                                    | Pageviews | % Pageviews |
|----|-----------------------------------------|-----------|-------------|
| 1. | /contact/service-area-map/              | 1,489     | 17.81%      |
| 2. | /                                       | 1,252     | 14.97%      |
| 3. | /spokane-county-water-district-3/       | 614       | 7.34%       |
| 4. | /aquifer/residence-time-of-groundwater/ | 279       | 3.34%       |
| 5. | /contact/                               | 252       | 3.01%       |
| 6. | /consolidated-i-d-19/                   | 164       | 1.96%       |
| 7. | /pasadena-park-irrigation-district-17/  | 142       | 1.70%       |
| 8. | /maps-photos-video/                     | 107       | 1.28%       |
| 9. | /kids/vfte/                             | 103       | 1.23%       |
| 10 | . /about-sajb/                          | 96        | 1.15%       |