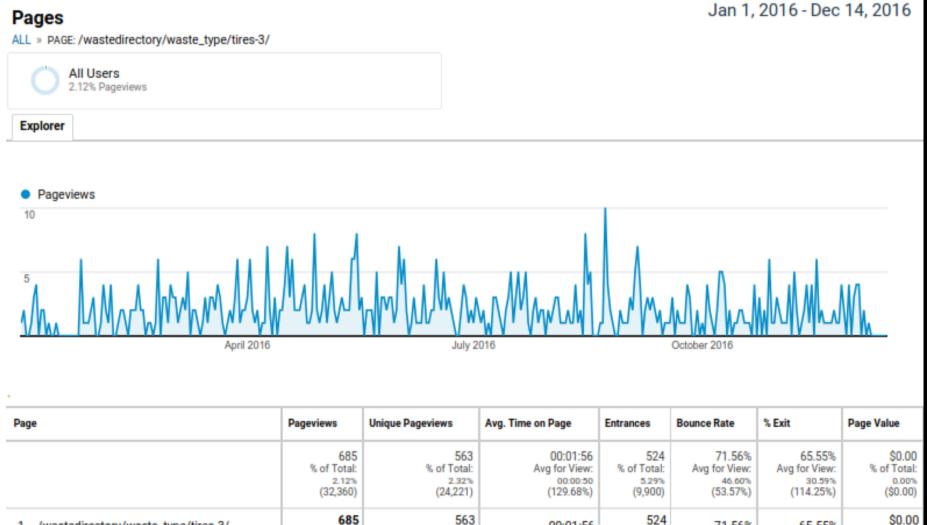

#### Spokane Waste Directory

#### Searches for Tire disposal 1/1/16 - 12/14/16

(100.00%)

(100.00%)

00:01:56

(100.00%)

71.56%

65.55%

(0.00%)

1. /wastedirectory/waste\_type/tires-3/