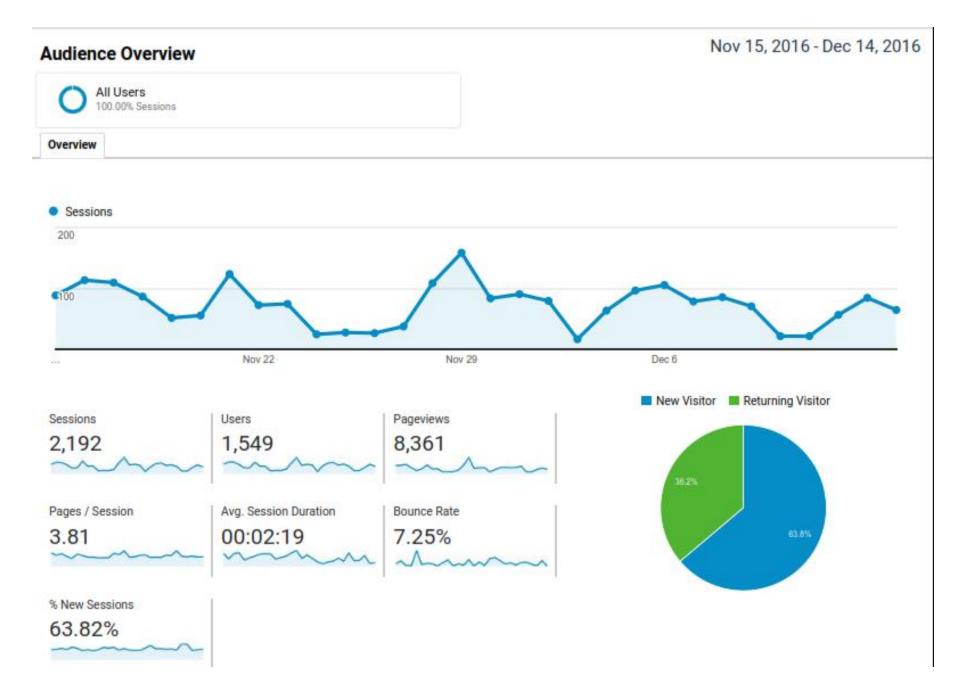

|    | Page                                    | Pageviews | % Pageviews |
|----|-----------------------------------------|-----------|-------------|
| 1. | /contact/service-area-map/              | 1,489     | 17.81%      |
| 2. | /                                       | 1,252     | 14.97%      |
| 3. | /spokane-county-water-district-3/       | 614       | 7.34%       |
| 4. | /aquifer/residence-time-of-groundwater/ | 279       | 3.34%       |
| 5. | /contact/                               | 252       | 3.01%       |
| 6. | /consolidated-i-d-19/                   | 164       | 1.96%       |
| 7. | /pasadena-park-irrigation-district-17/  | 142       | 1.70%       |
| 8. | /maps-photos-video/                     | 107       | 1.28%       |
| 9. | /kids/vfte/                             | 103       | 1.23%       |
| 10 | . /about-sajb/                          | 96        | 1.15%       |