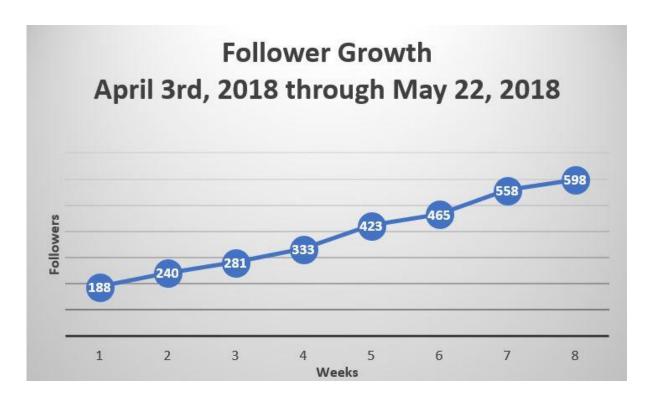

- •Growing by 50 100 Followers per week
- •As of May 29<sup>th</sup> 598 Followers
  - 36% are ages 18-24
  - 25% are ages 25 -34
  - o 61% are women
  - o 28% are men

Followers Don't Just Happen, it requires a strategic process.