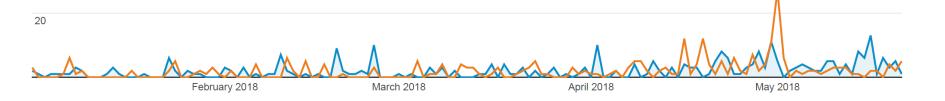

#### Oil - 494 = 35.7% increase

Jan 1, 2018 - May 21, 2017: Pageviews

40

Pageviews

Pageviews

Pageviews

April 2018

Pageviews

Pageviews

Pageviews

Pageviews

Pageviews

April 2018

May 21, 2017: Pageviews

This data was filtered with the following filter expression: oil

| Page | Pageviews            | Unique<br>Pageviews  | Avg. Time on<br>Page              | Entrances            | Bounce Rate                | % Exit                     | Page<br>Value |
|------|----------------------|----------------------|-----------------------------------|----------------------|----------------------------|----------------------------|---------------|
|      | 35.71%<br>494 vs 364 | 41.38%<br>369 vs 261 | 32.56%<br>00:01:16 vs<br>00:00:58 | 73.91%<br>200 vs 115 | 10.46%<br>54.50% vs 60.87% | 19.66%<br>41.09% vs 34.34% | 0.0           |