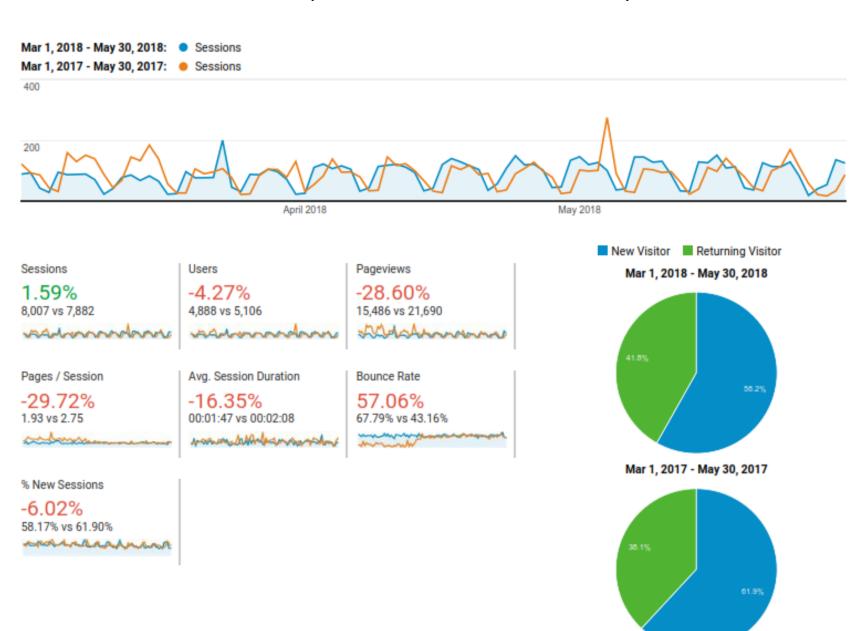

#### SAJB Website Comparison March to May 2017-2018

| SAJB Content                  | Pageviews March to May 2017 | Pageviews March to May 2018 | % change  |
|-------------------------------|-----------------------------|-----------------------------|-----------|
|                               | IVIAY ZOI7                  | Widy 2010                   |           |
| Home                          | 2,947                       | 1,563                       | -46.96%   |
| Find My Water Provider        | 2,527                       | 4,119                       | 63.00%    |
| Education Virtual Field Trips | 354                         | 535                         | 51.13%    |
| Middle School VFT             |                             |                             |           |
| Conservation                  | 15                          | 212                         | 1,313,33% |
| What are pcbs?                | 21                          | 71                          | 238.10%   |