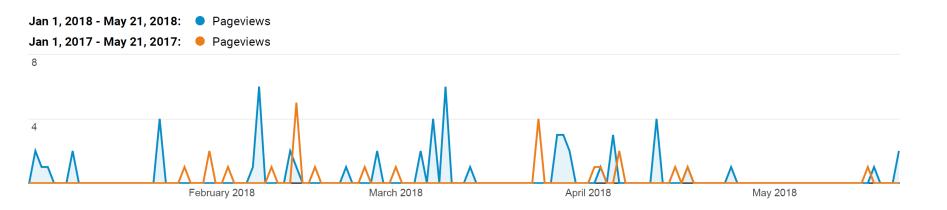

#### PCBs - 57 views = 137.5% increase

| Page | Pageviews           | Unique<br>Pageviews | Avg. Time on<br>Page              | Entrances          | Bounce Rate                | % Exit                     | Page<br>Value                |
|------|---------------------|---------------------|-----------------------------------|--------------------|----------------------------|----------------------------|------------------------------|
|      | 137.50%<br>57 vs 24 | 100.00%<br>42 vs 21 | 63.63%<br>00:01:19 vs<br>00:00:48 | 40.00%<br>14 vs 10 | 28.57%<br>50.00% vs 70.00% | 34.93%<br>29.82% vs 45.83% | 0.00%<br>\$0.00 vs<br>\$0.00 |