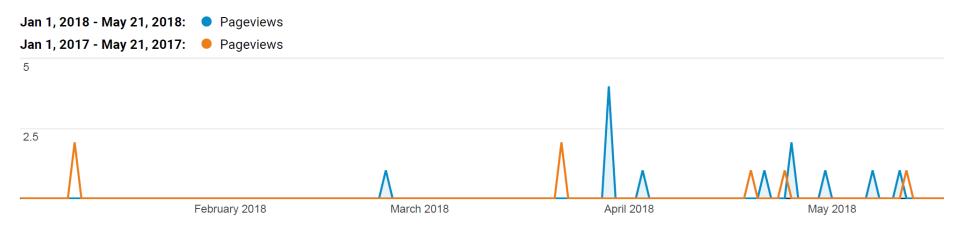

#### Herbicides -12 = 71.4% increase

This data was filtered with the following filter expression: herbicides

| age | Pageviews         | Unique<br>Pageviews | Avg. Time on<br>Page              | Entrances Bounce<br>Rate |                                | % Exit                     |
|-----|-------------------|---------------------|-----------------------------------|--------------------------|--------------------------------|----------------------------|
|     | 71.43%<br>12 vs 7 | 66.67%<br>10 vs 6   | 14.47%<br>00:00:26 vs<br>00:00:30 | 100.00%<br>2 vs 1        | 0.00%<br>100.00% vs<br>100.00% | 45.83%<br>41.67% vs 28.57% |