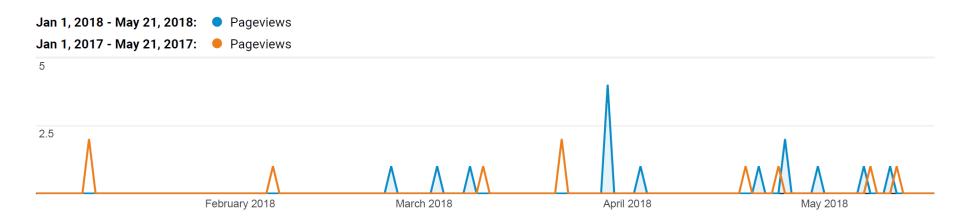

#### Pesticides -14 = 40.0 % increase

| This data was filtered with the following filter expression: pesticides |
|-------------------------------------------------------------------------|
|-------------------------------------------------------------------------|

| Page | Pageviews          | Unique<br>Pageviews | Avg. Time on<br>Page              | Entrances       | Bounce<br>Rate               | % Exit                       |
|------|--------------------|---------------------|-----------------------------------|-----------------|------------------------------|------------------------------|
|      | 40.00%<br>14 vs 10 | 33.33%<br>12 vs 9   | 19.89%<br>00:00:24 vs<br>00:00:29 | 0.00%<br>4 vs 4 | 0.00%<br>75.00% vs<br>75.00% | 7.14%<br>42.86% vs<br>40.00% |