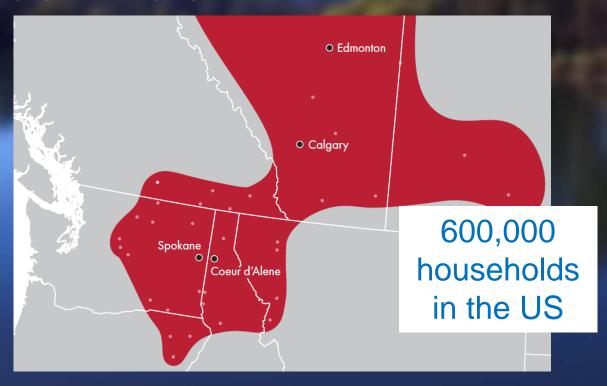

## WHAT IS KSPS?

- Viewed over the air, cable, satellite, online in the Inland Northwest and Canada
- 600,000+ households in eastern Washington and northern Idaho
- Over 27,000 families donate each year

## KSPS COVERS SVRP AREA AND BEYOND