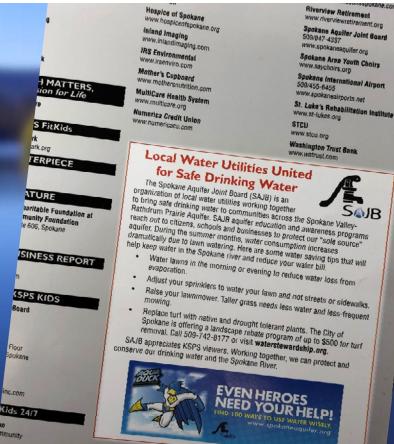

Don't Pollute Our Water. It's Beneath You.

Help recycling services by keeping "tanglers" (e.g., wire, Christmas lights, clothes hangers and hoses) out of the recycling bins. Place tanglers in the trash. For more information about other waste types visit <a href="SpokaneWasteDirectory.org">SpokaneWasteDirectory.org</a>