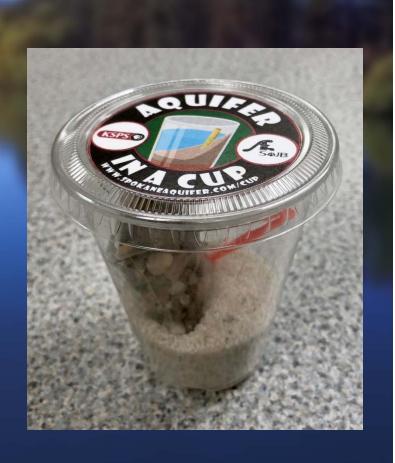

#### **EACH CHILD RECEIVES**

- Aquifer in A Cup
  - Branded take-home kits for kids to show parents
  - New in 2018