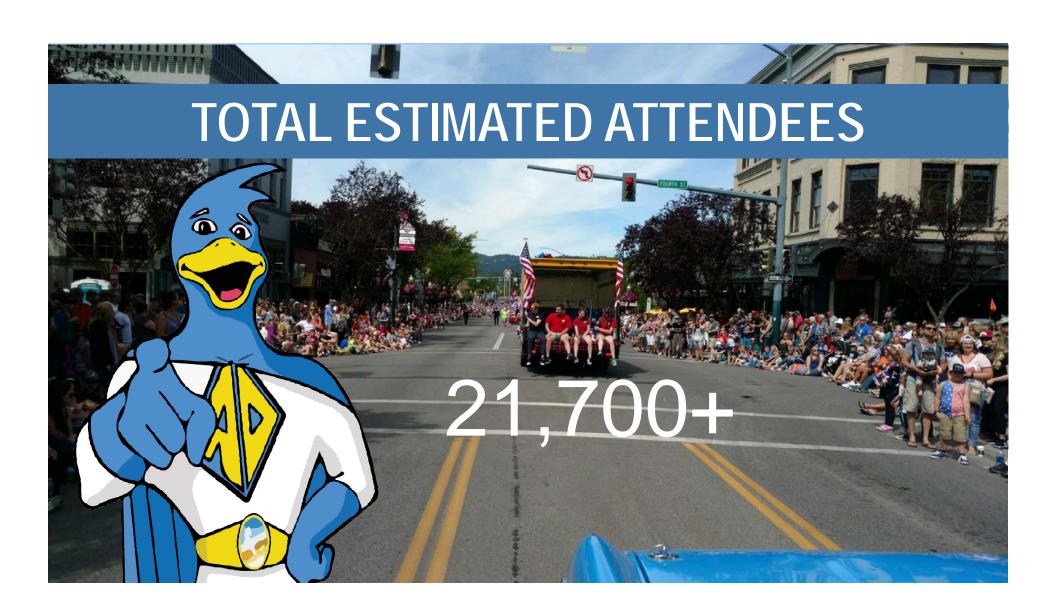

atford-upon-Avon-Friday, December 23 at 9pm/10Mtn.

Don't Pollute Our Water. It's Beneath You.



Help recycling services by keeping "tanglers" (e.g., wire, Christmas lights, clothes hangers and hoses) out of the recycling bins. Place tanglers in the trash. For more information about other waste types visit <a href="SpokaneWasteDirectory.org">SpokaneWasteDirectory.org</a>

(We thank SAJB for their generous support of programming on KSPS.)



#### DIGITAL PROMOTION

- 24 Twitter posts7,689 reach
- 40 Facebook posts 23,567 reach





## TOTAL DIGITAL REACH

174,549

Value \$9,400



# WRITE-UP IN *PREVUE*PROGRAM GUIDE

Sent to 24,000 donors







## APPEARANCES & EVENTS

Coeur d'Alene 4th of July Parade

20,000+ attendees

# APPEARANCES & EVENTS

- KSPS FitKids Day
  - 1,700 attendees







## ON THE AIR

**EnviroCertified Promo** 

**Updated Waste Directory Promo** 



# ON-AIR SPOTS KSPS Public Television (Main Channel)

- ✓ EnviroCertified 195 (adults)
- ✓ SpokaneWasteDirectory.org 161 (adults)
- ✓ Lawn Watering/Storm Drains (2 spots) 54 (adults)
- ✓ Aquifer in a Cup Workshops 70 (children)
- ✓ Aquifer in a Cup Lessons 140 (children)

**TOTAL: 620** 



## **ON-AIR SPOTS**



Aquifer in a Cup Lessons (3 spots)

**TOTAL: 490** 



## TOTAL ON-AIR SPOTS

KSPS Public TV PBS Kids 24/7

620 490

1,110

2.8 million household views



ComScore viewer data, USA only

## TOTAL VALUE

On-Air Messaging/production - \$61,250

72+ Education Workshops - \$36,000

Digital Promotion & Education - \$12,400

\$109,650