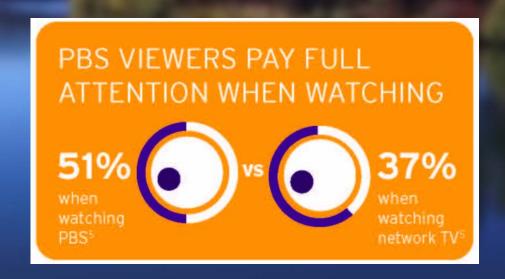

#### KSPS VIEWERS WATCH & PAY ATTENTION

PBS SPONSORS STAND OUT
WITH FEWER PRIMETIME
NON-PROGRAMMING MINUTES

PBS<sup>4</sup> Commercial<sup>4</sup> Cable<sup>4</sup>
3 MIN 14 MIN 14 MIN 15 SEC 33 SEC 40 SEC