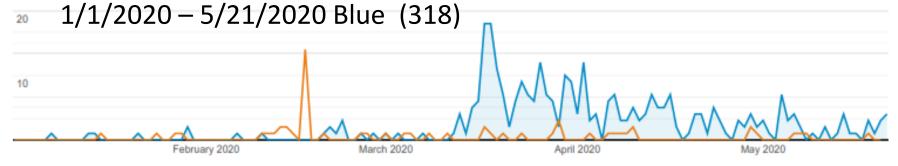

#### SAJB 2020 sessions increased by 30.87% to date

1/1/20 - 5/21/20 Users = 4,296 1/1/19 - 5/21/19 Users = 1,324