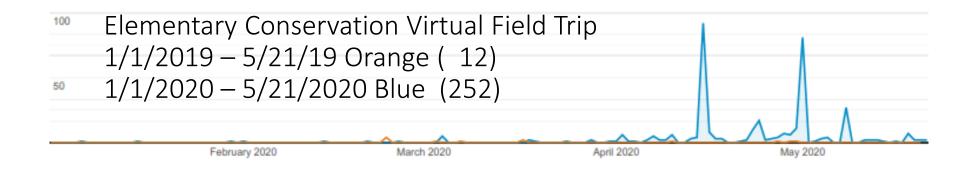

#### **Newest Home School Resources**

- KSPS Home Learning
- KSPS & District 81 Team up to Keep Learning
- Aquifer Art Lesson

Homeschool Resources - 64 visits since launched in April.

| Page | Pageviews                | Unique<br>Pageviews     | Avg. Time<br>on Page              | Entrances             | Bounce Rate                     | % Exit                        | Pi<br>Vi |
|------|--------------------------|-------------------------|-----------------------------------|-----------------------|---------------------------------|-------------------------------|----------|
|      | 2,883.33% 🚖<br>358 vs 12 | 3,175.00% ♠<br>262 vs 8 | 95.58%<br>00:04:43 vs<br>00:02:25 | 100.00% ♠<br>153 vs 0 | 100.00% ♠<br>71.24% vs<br>0.00% | 80.17%<br>60.06% vs<br>33.33% | 0        |