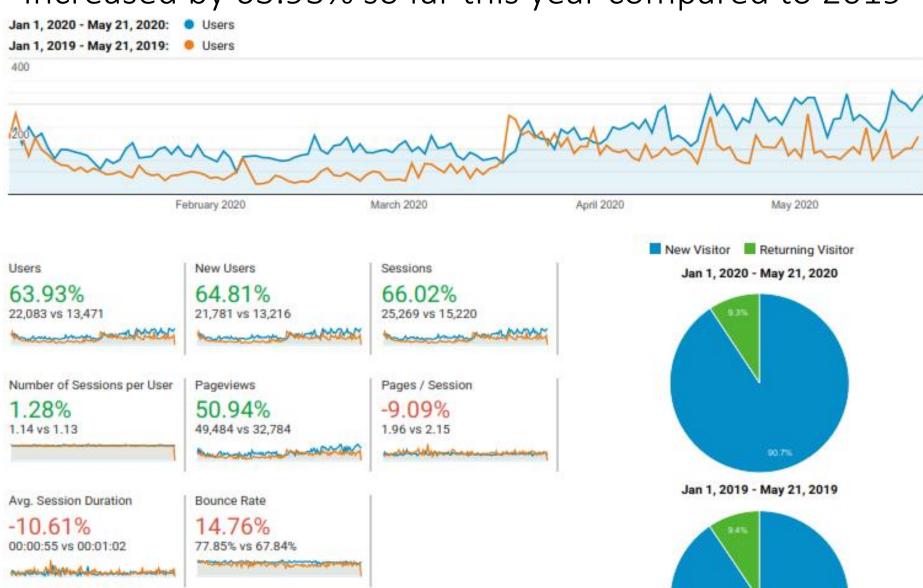

### Waste Directory Users January 1 – May 21, 2020 Increased by 63.93% so far this year compared to 2019

1/1/20 - 5/21/20 Users = 4,296 1/1/19 - 5/21/19 Users = 1,324