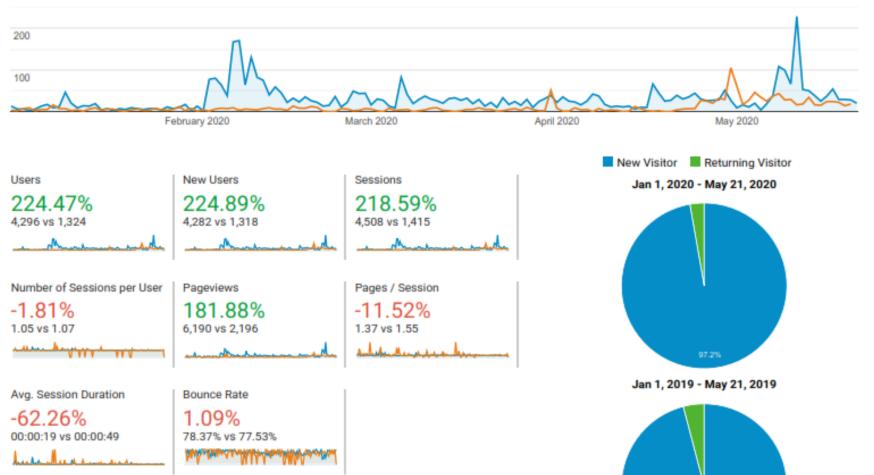

#### SAJB 2020 sessions increased by 30.87% to date

1/1/20 - 5/21/20 Users = 4,296 1/1/19 - 5/21/19 Users = 1,324