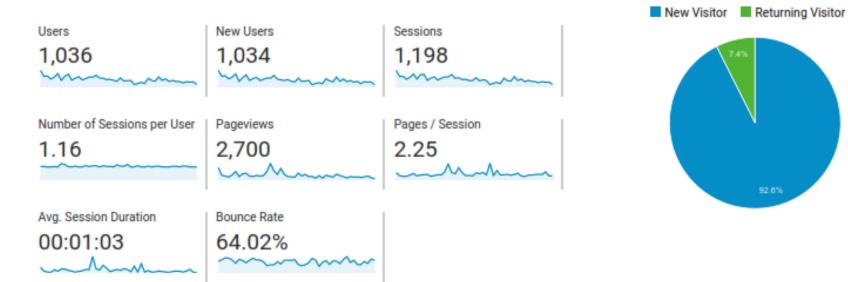

# Oct 8 - Nov. 16, 2020 – Google Analytics Error

## 10/1/20 to 11/15/20

November 2020

| Page                                   | 10/1-10/21 | 10/1- 11/15 | %    |
|----------------------------------------|------------|-------------|------|
| Home page                              | 740        | 1456        | 97%  |
| Booth Directory                        | 11         | 18          | 64%  |
| Aqua Duck Total pageviews              | 52         | 65          | 25%  |
| Build Your Own Aquifer Total pageviews | 48         | 95          | 98%  |
| Inspiring Artisits Total pageviews     | 30         | 61          | 103% |
| Master Composters Total pageviews      | 80         | 100         | 25%  |
| Meet the Scientists Total pageviews    | 18         | 22          | 22%  |
| National Weather Service Total pgvws   | 87         | 110         | 26%  |
| Conservation District Total pageviews  | 65         | 82          | 28%  |
| County Solid Waste Total pageviews     | 32         | 46          | 44%  |
| Water Resource Center Total pageviews  | 46         | 84          | 83%  |
| Envirokids Total pageviews             | 10         | 24          | 140% |
| Clean Air Agency Total pageviews       | 8          | 43          | 438% |
| Water Wise Total pageviews             | 33         | 40          | 21%  |
| What is an AquiferTotal pageviews      | 36         | 73          | 103% |
| Total Website Pageviews                | 1543       | 2700        | 75%  |