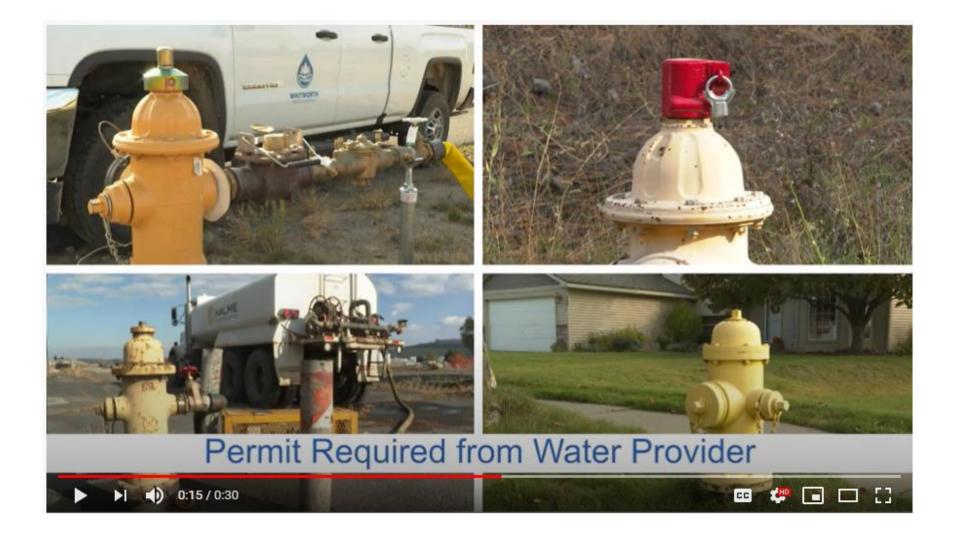

#### Home Backflow Protection

Find out why backflow installation and maintenance is important to the safety of your home and everyone's drinking water.

Read more

Fire Hydrant Backflow Protection

Fire Hydrants are being locked to protect our drinking water from backflow contamination.

# **Backflow Symposium**

- Definition
- <u>Liberty Lake Backflow Education Video</u>
- Why Backflow Protection is Important
- Risks List
- IWAC Residential Video
- <u>City of Spokane Fire Hydrant Backflow Protection Video</u>
- List of licensed Backflow Testers in ID and WA
- SAJB Fire Hydrant Backflow PSA
- SRC4 <u>Education</u>