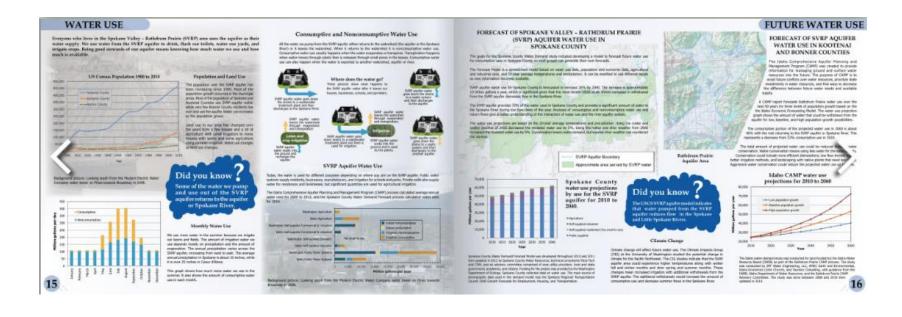

#### Saving Water Matters

All of us who live in the Spokane Valley – Rathdrum Prairie (SVRP) Aquifer area use the Aquifer as our only water supply. We use water from the SVRP Aquifer to drink, cook, shower, flush our toilets, and water our yards. In the hot summer months, our water use increases three to five times over what we use in the winter due to lawn and outdoor watering. Poorly installed and maintained home sprinkler systems can spray or leak water onto roadways, sidewalks, and driveways. Water carries a bit of everything it touches and transports pollutants like auto fluids, herbicides, pesticides, and fertilizers into storm drains, the SVRP Aquifer, area lakes and the Spokane River.

In the summer months as we are pumping more water from the aquifer to water our lawns, the Spokane river flow is at its lowest. It is during this time that the river needs water the most to maintain a healthy environment for fish, wildlife, and recreation. It takes all of us doing our part to protect our aquifer and river by using water wisely and finding ways to reduce water waste.